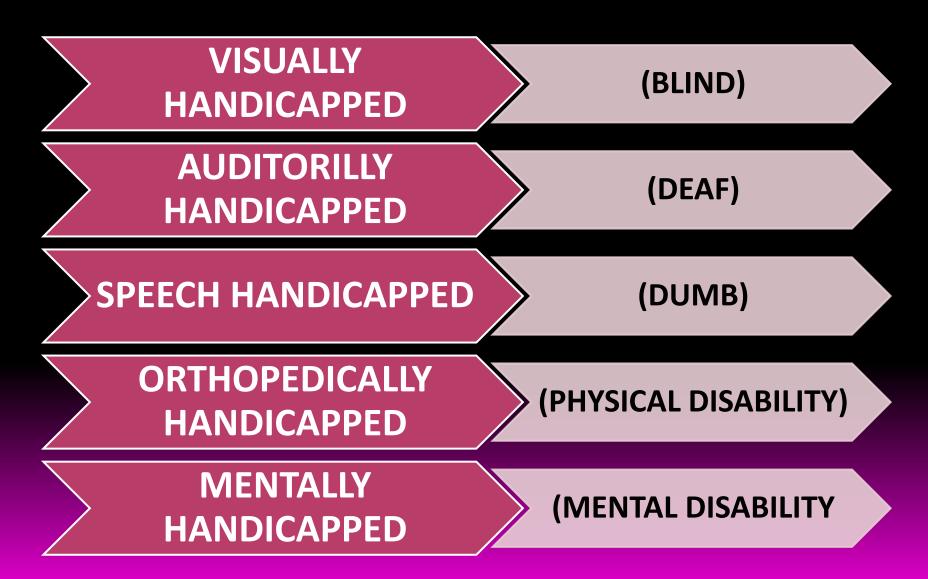

STIC VIOLENCE

#### SOCIAL VIOLENCE

# **CAUSES OF VIOLENCE**

- MONEY RELATED CAUSES
- PERSONALITY TRAITS
- > VICTIM PRECIPITATED VIOLENCE
- STRESSFUL SITUATIONS
- > MALE DOMINANCE
- > INTOXICATION
- OVEREXPOSURE OF MEDIA

# **EFFECTS OF VIOLENCE AGAINST WOMEN**

- MENTAL EFFECTS
- PHYSICAL EFFECTS
- SOCIAL EFFECTS
- EFFECTS ON FAMILY MEMBERS

# STEPS TO PREVENT VIOLENCE AGAINST WOMEN

# WOMEN AND MASS MEDIA

# POSITIVE ROLE OF MASS MEDIA TOWARDS <u>WOMEN</u>

- MASS MEDIA HIGHLIGHTS WOMEN RELATED ISSUES
- MASS MEDIA PROVIDES SOCIAL SUPPORT TO WOMEN
- ✓ IMPROVES WOMEN STATUS IN SOCIETY

# <u>NEGATIVE ROLE OF MASS MEDIA TOWARDS</u> <u>WOMEN</u>

#### ✓ MASS MEDIA DEPICTS WOMEN IN POOR TASTE

# ✓ MASS MEDIA PROMOTES WOMEN RELATED

**VIOLENT PROGRAMMES** 

# HANDICAPPED OR DISABLED PERSONS



# <u>SERVICES AVAILABLE TO HANDICAPPED</u> <u>PERSONS</u>

- > INSTITUTIONS FOR THE HANDICAPPED
- MINISTRY OF WELFARE
- AWARDS AND SCHOLARSHIPS
- SCHOOLS
- VOLUNTARY ASSOCIATIONS
- FINANCIAL ASSISTANCE
- SPEACIAL CONCESSIONS
- JOB RESERVATION
- SPORTS AND CULTURAL ACTIVITIES
- INCENTIVES TO EMPLOYERS
- REHABILITATION CENTRES