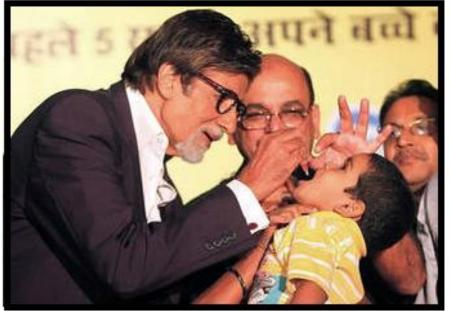

### ASPECTS OF PRO BONA ADVERTISING

- Purpose:- Its to undertake to create awareness among the masses. for e.g:- jago grahak jago
- Area coverage:-It covers throughout the nation. For e.g:-local area, regional area.
- Target audience: its targeting to all members of society belonging to different age groups. For e.g;- anti-smoker Ad for smokers
- <u>Personalities</u>:- its may use personalities or celebrities to create a better impact on the audiences. for e.g Mr. Amitabh Bachchan for the pulse polio campaign.