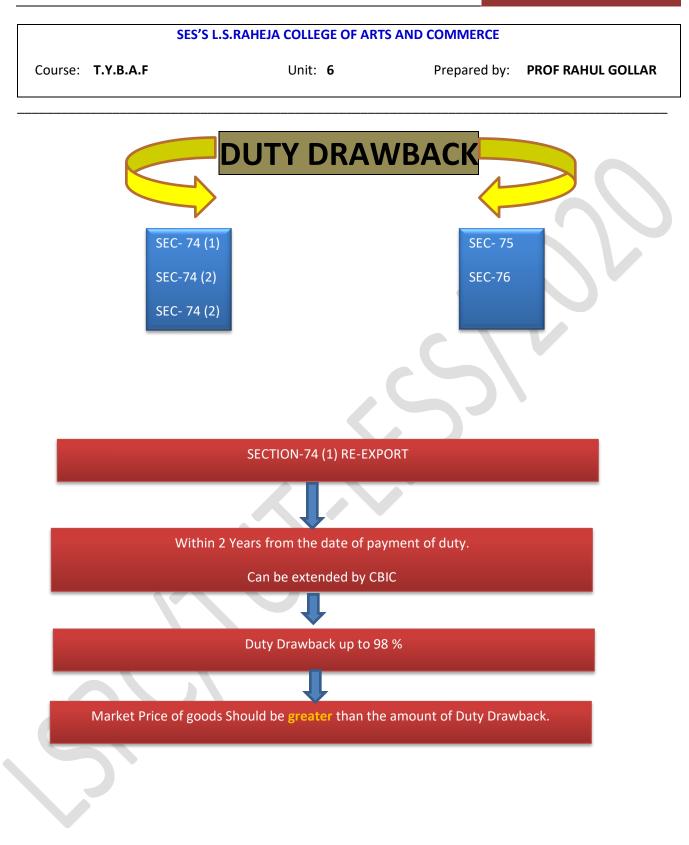

| Notification-1 (No DI             | BK – After us               | e)                                    |                      |                                   |                  |                              |
|-----------------------------------|-----------------------------|---------------------------------------|----------------------|-----------------------------------|------------------|------------------------------|
| a) Wearing App                    |                             | ,                                     |                      |                                   |                  |                              |
| b) Tea Chests                     |                             |                                       |                      |