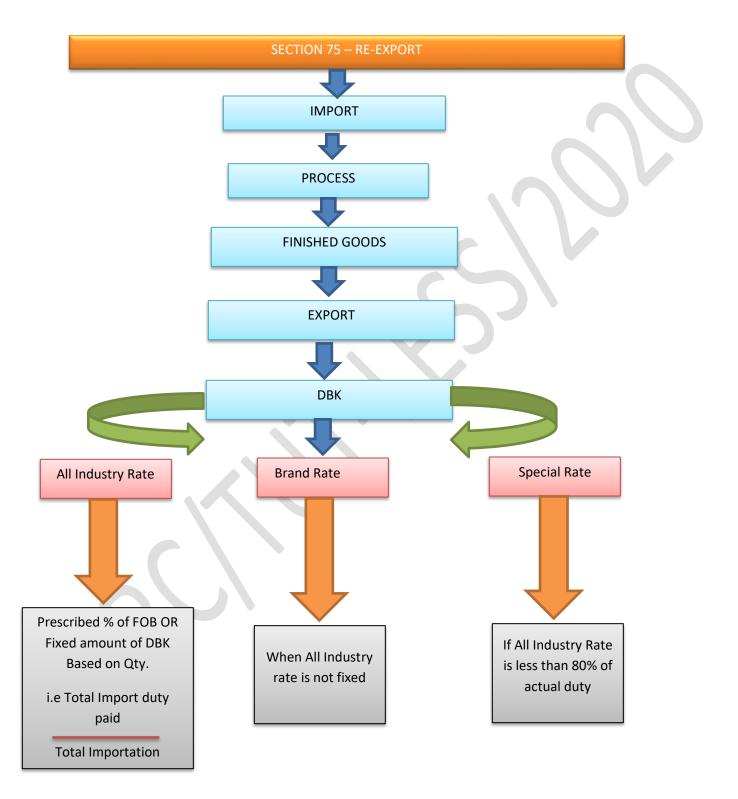

$ 12 Months but $\geq$ 15 Months |                      |                                   | 65% - 5 % Change |                              |
| If it is use for                  |                             | ≥ 15 I                                | Months but ≥ 18 Mo   | onths                             | 60%              |                              |
|                                   |                             | -                                     |                      |                                   |                  |                              |
| Note :- No DBK If Re-             | export after                | 1½ yeai                               | r (i.e 18 Months)    |                                   |                  |                              |

St