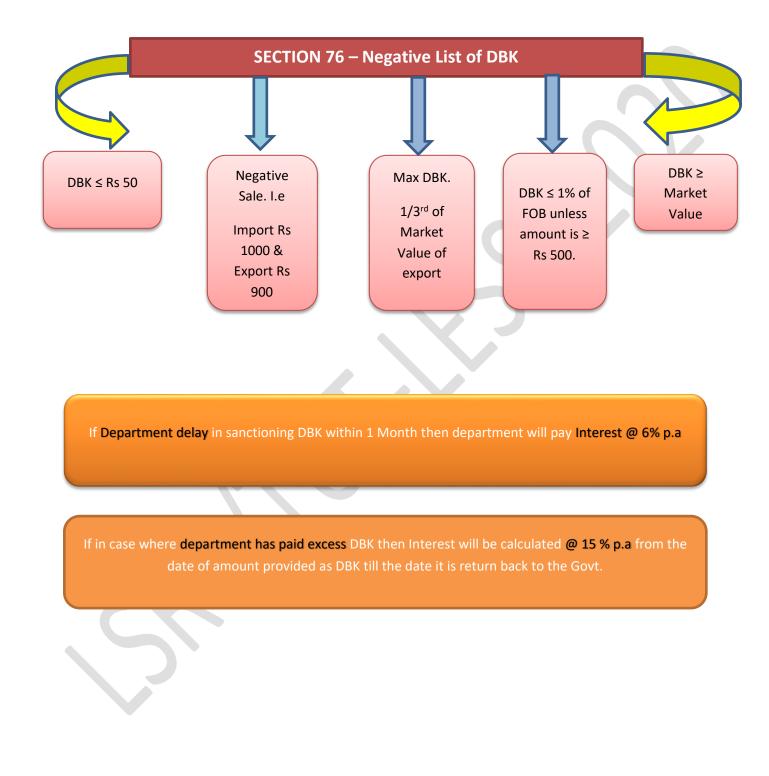

12 Months but $\geq$ 15 Months |                      |                                   | 65% - 5 % Change |                              |
| If it is use for                  |                             | ≥ 15 I                                | Months but ≥ 18 Mo   | onths                             | 60%              |                              |
|                                   |                             | -                                     |                      |                                   |                  |                              |
| Note :- No DBK If Re-             | export after                | 1½ yeai                               | r (i.e 18 Months)    |                                   |                  |                              |

St