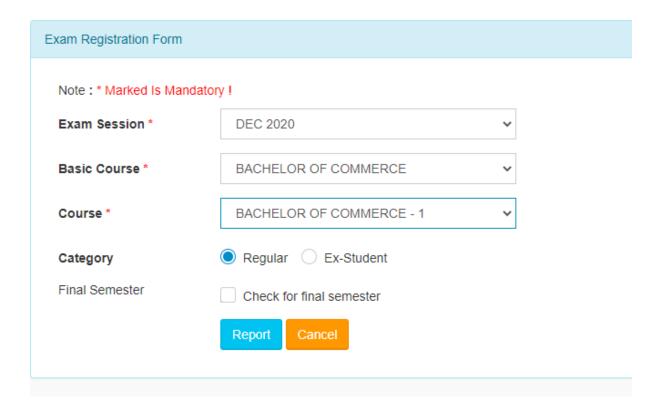

## STEPS TO BE FOLLOWED TO FILL EXAM REGISTRATION FORM

Login to the student portal.

Visit www.lsraheja.org

Students login >>> Students Portal Login

Enter login details.

Click on Exam Registration Form

Select the details and click on report and generate the examination form.