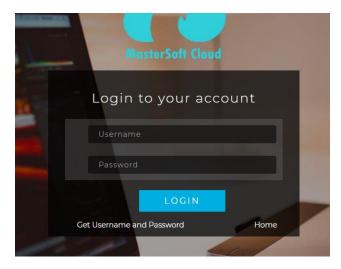

## STEPS TO BE FOLLOWED TO FILL EXAM REGISTRATION FORM

Login to the student portal.

Visit www.lsraheja.org

Students login >>> Students Portal Login

Enter login details.

Click on Exam Registration Form

Select the details and click on report and generate the examination form.