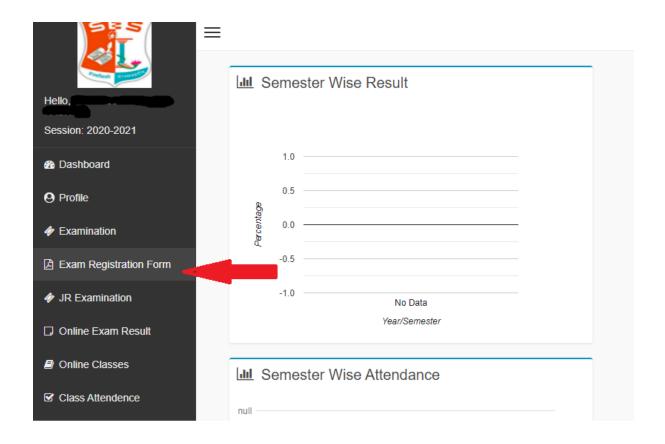

## STEPS TO BE FOLLOWED TO FILL EXAM REGISTRATION FORM

Login to the student portal.

Visit www.lsraheja.org

Students login >>> Students Portal Login

Enter login details.

Click on Exam Registration Form

Select the details and click on report and generate the examination form.