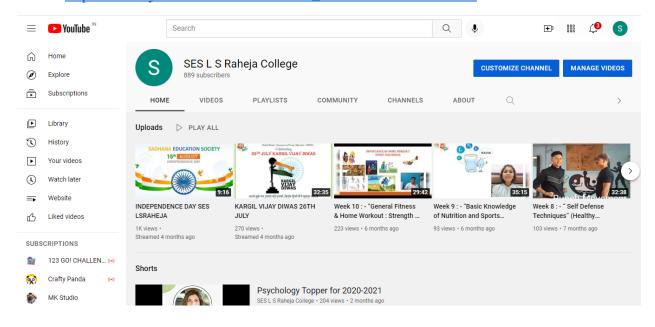

#### 10. Link of college you tube channel and screenshot of the webpage:

https://www.youtube.com/channel/UC\_Jfek94f-lSN8s5JdIiUSw