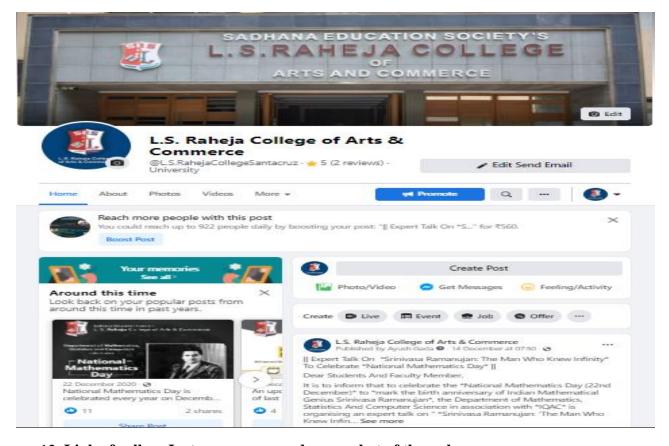

#### 11. Link of college Facebook page and screenshot of the webpage:

https://www.facebook.com/L.S.RahejaCollegeSantacruz/?ref=pages\_you\_manage