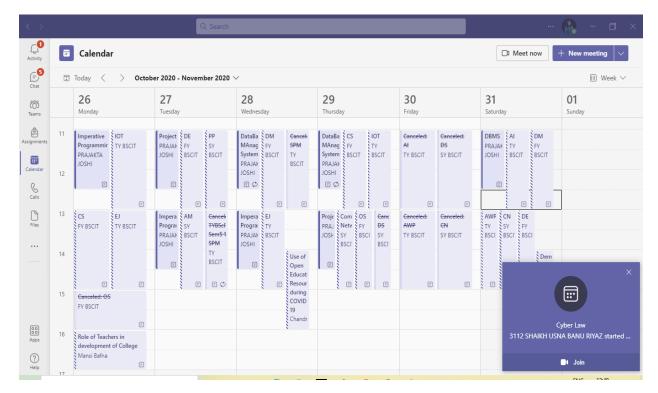

ot of the webpage   | 8        |
| 13     | Link of online quizzes conducted in 2020-21                    | 9        |

Dr. Debajit N. Sarkar (Principal)



#### 1. Photos of computer laboratory:



#### 2. Photo of Audio-Visual room:



X-Cove Principal



### 3. Photo of Projectors:





N-Cour



### 4. Wifi-enabled campus:

















#### 5. Computer room in Library:



6. Link of Library e resources and screenshot of the webpage: https://lsrahejacollegelibrary.org/eresources



Disclaimer: Open Resources are strictly for educational purpose and not for commercial Purpose Fair Use: Section 107 of the Copyright Act







#### 7. Link for College e-Library and screenshot of the webpage:

https://lsrahejacollegelibrary.org/e\_library



#### 8. Screenshot of LMS- Microsoft Teams







#### 9. Link for E-Content and screenshot of the webpage:

https://www.lsraheja.org/e-content/



#### 10. Link of college you tube channel and screenshot of the webpage:

https://www.youtube.com/channel/UC\_Jfek94f-lSN8s5JdIiUSw







#### 11. Link of college Facebook page and screenshot of the webpage:

https://www.facebook.com/L.S.RahejaCollegeSantacruz/?ref=pages\_you\_manage



#### 12. Link of college Instagram page and screenshot of the webpage :

https://www.instagram.com/ls.raheja/







## 13. Link of online quizzes conducted in 2020-21

| Sr. No. | Department   | Date       | Details              | Link                                  |
|---------|--------------|------------|----------------------|---------------------------------------|
|         |              |