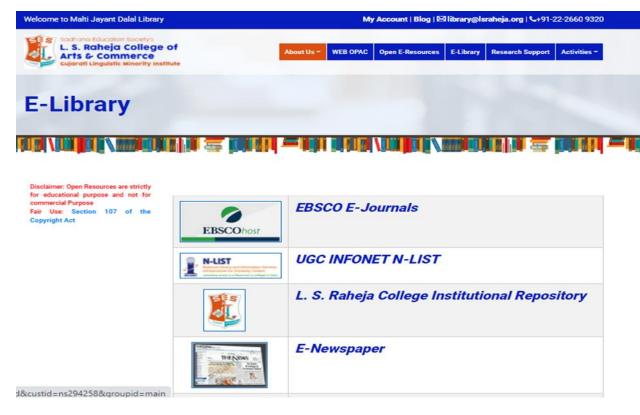

#### 7. Link for College e-Library and screenshot of the webpage:

https://lsrahejacollegelibrary.org/e\_library