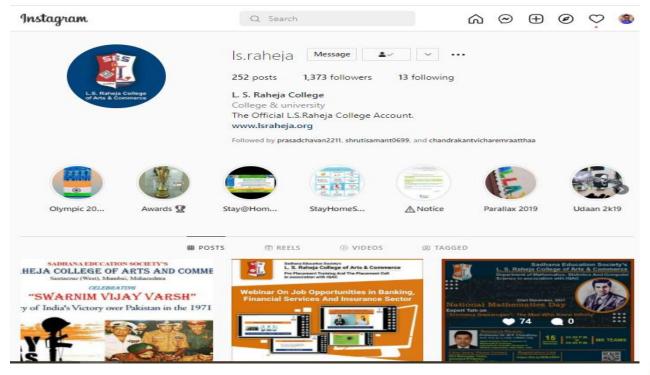

#### 12. Link of college Instagram page and screenshot of the webpage :

https://www.instagram.com/ls.raheja/