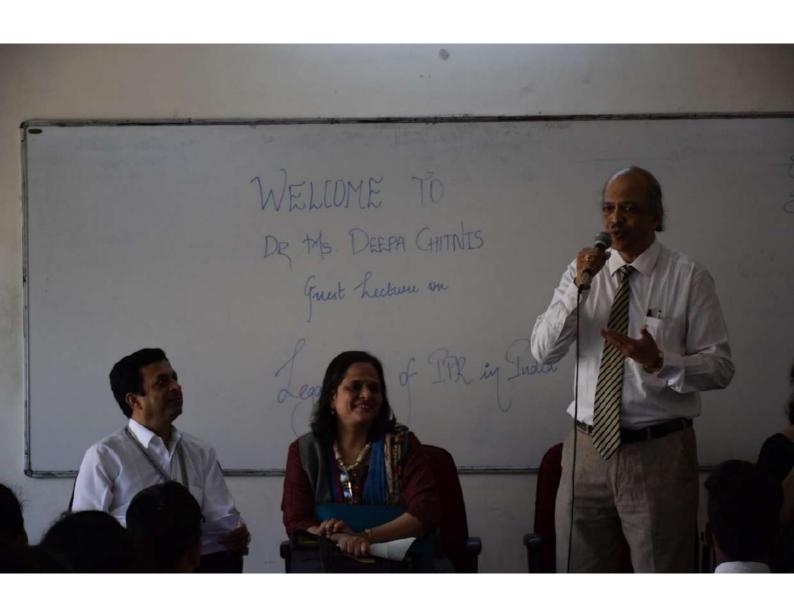

# 3.2.2 Number of workshops/seminars conducted on Research Methodology, Intellectual Property Rights (IPR) and entrepreneurship during the last five years

#### **INDEX**

| Sr. No. | Name of the Add on/Certificate Program                                     | Academic year | Page No. |
|---------|----------------------------------------------------------------------------|---------------|----------|
| 1.      | Seminar On First Step Towards<br>Entrepreneurship                          | 2017-18       | 01 - 08  |
| 2.      | Workshop On "Basics In Research<br>Methodologies"                          | 2018-19       | 09 - 20  |
| 3.      | Seminar On How A Business Can Be<br>Promoted Through Social Media          | 2018-19       | 21 - 24  |
| 4.      | Lecture Series On "Basics Of Research<br>Methodology"                      | 2019-20       | 25 - 36  |
| 5.      | Seminar On "Family Managed Business"                                       | 2019-20       | 37 - 39  |
| 6.      | National Conference- Changing Dynamics Of Business                         | 2019-20       | 40 - 54  |
| 7.      | Guest Lecture on Legal aspects of IPR in India                             | 2019-20       | 55 - 66  |
| 8.      | Workshop On Action Research                                                | 2019-20       | 67 - 73  |
| 9.      | National webinar on Intellectual Property<br>Rights                        | 2020-21       | 74 - 79  |
| 10.     | Webinar On "Celebrating The Entrepreneur Within"                           | 2020-21       | 80 - 87  |
| 11.     | Webinar On EBSCO Management Collection and Ebooks for Learning & Research. | 2020-21       | 88 - 94  |