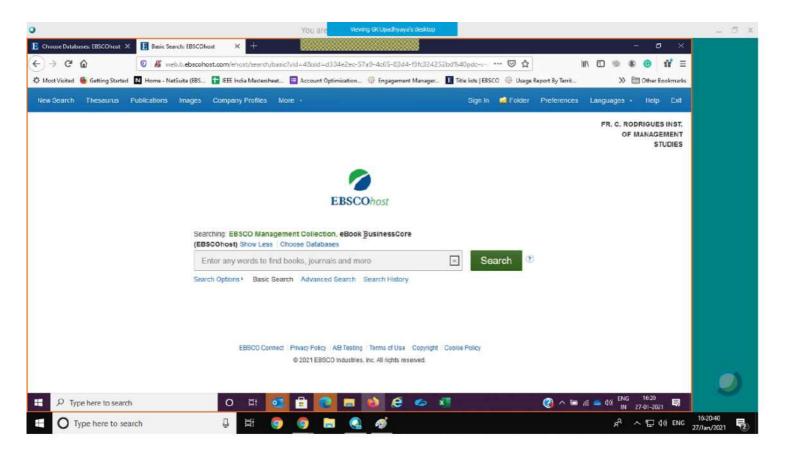

#### **INDEX**

| Sr. No. | Name of the Add on/Certificate Program                                     | Academic year | Page No. |
|---------|----------------------------------------------------------------------------|---------------|----------|
| 1.      | Seminar On First Step Towards<br>Entrepreneurship                          | 2017-18       | 01 - 08  |
| 2.      | Workshop On "Basics In Research<br>Methodologies"                          | 2018-19       | 09 - 20  |
| 3.      | Seminar On How A Business Can Be<br>Promoted Through Social Media          | 2018-19       | 21 - 24  |
| 4.      | Lecture Series On "Basics Of Research<br>Methodology"                      | 2019-20       | 25 - 36  |
| 5.      | Seminar On "Family Managed Business"                                       | 2019-20       | 37 - 39  |
| 6.      | National Conference- Changing Dynamics Of Business                         | 2019-20       | 40 - 54  |
| 7.      | Guest Lecture on Legal aspects of IPR in India                             | 2019-20       | 55 - 66  |
| 8.      | Workshop On Action Research                                                | 2019-20       | 67 - 73  |
| 9.      | National webinar on Intellectual Property<br>Rights                        | 2020-21       | 74 - 79  |
| 10.     | Webinar On "Celebrating The Entrepreneur Within"                           | 2020-21       | 80 - 87  |
| 11.     | Webinar On EBSCO Management Collection and Ebooks for Learning & Research. | 2020-21       | 88 - 94  |