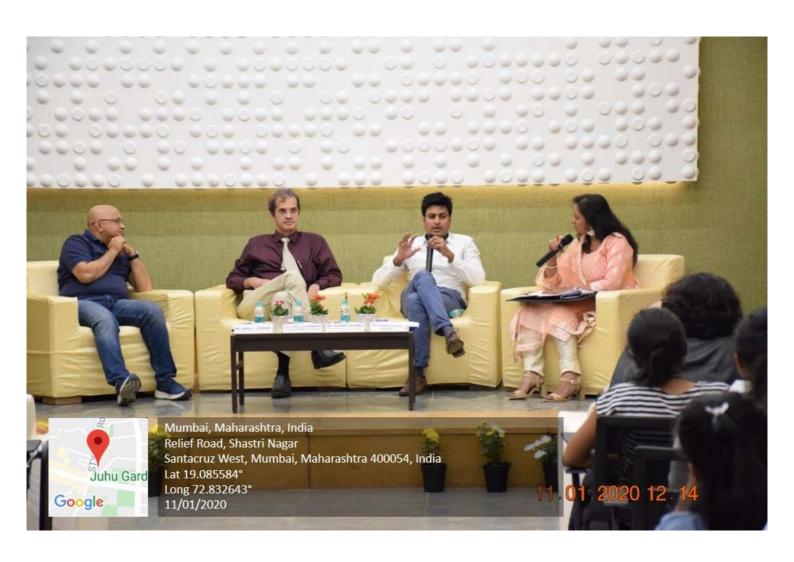

# 3.2.2 Number of workshops/seminars conducted on Research Methodology, Intellectual Property Rights (IPR) and entrepreneurship during the last five years

#### **INDEX**

| Sr. No. | Name of the Add on/Certificate Program                                     | Academic year | Page No. |
|---------|----------------------------------------------------------------------------|---------------|----------|
| 1.      | Seminar On First Step Towards<br>Entrepreneurship                          | 2017-18       | 01 - 08  |
| 2.      | Workshop On "Basics In Research<br>Methodologies"                          | 2018-19       | 09 - 20  |
| 3.      | Seminar On How A Business Can Be<br>Promoted Through Social Media          | 2018-19       | 21 - 24  |
| 4.      | Lecture Series On "Basics Of Research<br>Methodology"                      | 2019-20       | 25 - 36  |
| 5.      | Seminar On "Family Managed Business"                                       | 2019-20       | 37 - 39  |
| 6.      | National Conference- Changing Dynamics Of Business                         | 2019-20       | 40 - 54  |
| 7.      | Guest Lecture on Legal aspects of IPR in India                             | 2019-20       | 55 - 66  |
| 8.      | Workshop On Action Research                                                | 2019-20       | 67 - 73  |
| 9.      | National webinar on Intellectual Property<br>Rights                        | 2020-21       | 74 - 79  |
| 10.     | Webinar On "Celebrating The Entrepreneur Within"                           | 2020-21       | 80 - 87  |
| 11.     | Webinar On EBSCO Management Collection and Ebooks for Learning & Research. | 2020-21       | 88 - 94  |