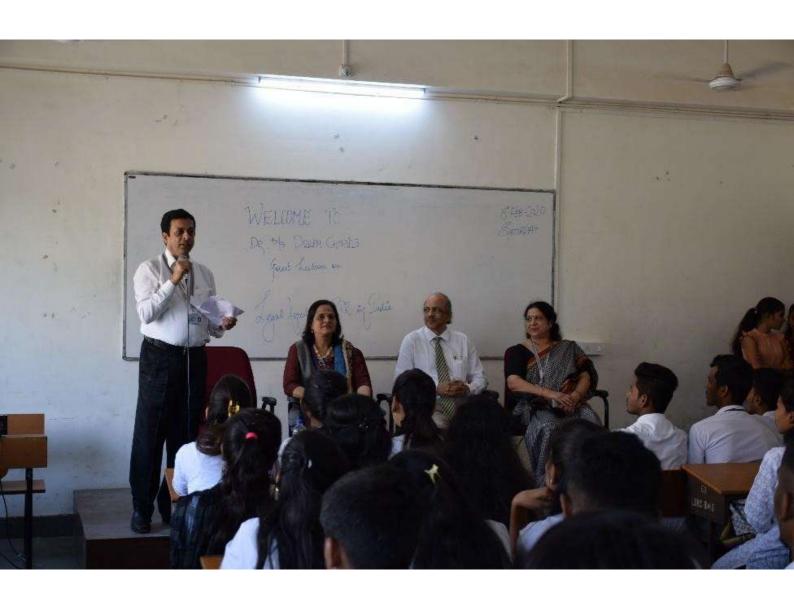

# 3.2.2 Number of workshops/seminars conducted on Research Methodology, Intellectual Property Rights (IPR) and entrepreneurship during the last five years

#### **INDEX**

| Sr. No. | Name of the Add on/Certificate Program                                     | Academic year | Page No. |
|---------|----------------------------------------------------------------------------|---------------|----------|
| 1.      | Seminar On First Step Towards<br>Entrepreneurship                          | 2017-18       | 01 - 08  |
| 2.      | Workshop On "Basics In Research<br>Methodologies"                          | 2018-19       | 09 - 20  |
| 3.      | Seminar On How A Business Can Be<br>Promoted Through Social Media          | 2018-19       | 21 - 24  |
| 4.      | Lecture Series On "Basics Of Research<br>Methodology"                      | 2019-20       | 25 - 36  |
| 5.      | Seminar On "Family Managed Business"                                       | 2019-20       | 37 - 39  |
| 6.      | National Conference- Changing Dynamics Of Business                         | 2019-20       | 40 - 54  |
| 7.      | Guest Lecture on Legal aspects of IPR in India                             | 2019-20       | 55 - 66  |
| 8.      | Workshop On Action Research                                                | 2019-20       | 67 - 73  |
| 9.      | National webinar on Intellectual Property<br>Rights                        | 2020-21       | 74 - 79  |
| 10.     | Webinar On "Celebrating The Entrepreneur Within"                           | 2020-21       | 80 - 87  |
| 11.     | Webinar On EBSCO Management Collection and Ebooks for Learning & Research. | 2020-21       | 88 - 94  |