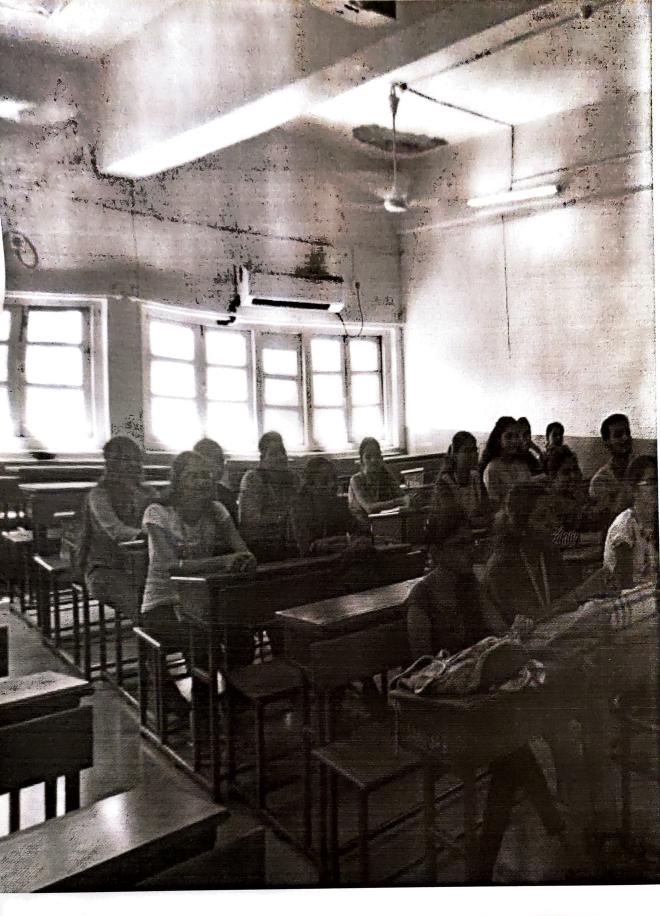

Relief Road, Santacruz (W), Mumbai - 400 054.

Tel.: 2660 9320 / 2661 4101 • E-mail: degree.office@lsraheja.org / principal@lsraheja.org

Website: www.lsraheja.org

Name of the Activity: Seminar On  $\,^3$ First Step Towards Entrepreneurship  $\,^\prime\,\pm\,$ 07<sup>th</sup> July, 2017

# **DEPARTMENT: Entrepreneurship Cell & BMS**

| NAME OF ACTIVITY                                    | Cell & BMS                                                                                                    |
|-----------------------------------------------------|---------------------------------------------------------------------------------------------------------------|
| DAY AND DATE OBJECTIVE                              | First step towards Entrepreneurship Tuesday, 7th July, 2017 To encourage and promote entrepreneurship amongst |
| RESOURCE PERSON TARGET AUDIENCE NO. OF PARTICIPANTS | Students  Mr. Samish Dalal & Ms. Sapna Kusumgar  Students  68                                                 |
| TAKE AWAY                                           | Inputs to execute their ideas                                                                                 |