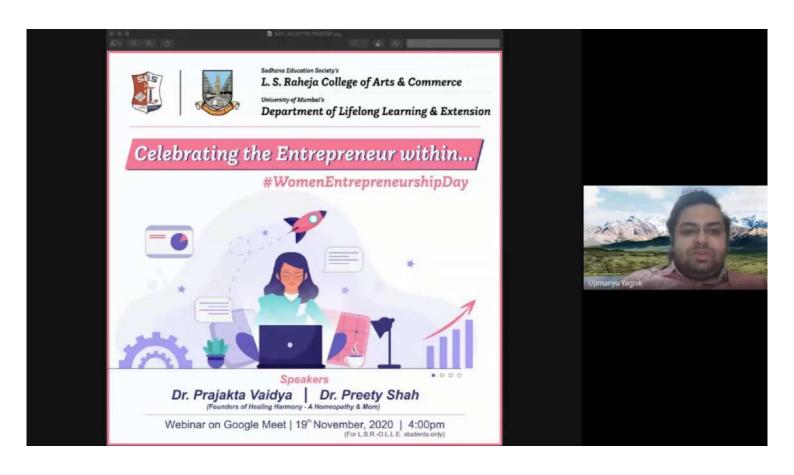

#### **INDEX**

| Sr. No. | Name of the Add on/Certificate Program                                     | Academic year | Page No. |
|---------|----------------------------------------------------------------------------|---------------|----------|
| 1.      | Seminar On First Step Towards<br>Entrepreneurship                          | 2017-18       | 01 - 08  |
| 2.      | Workshop On "Basics In Research<br>Methodologies"                          | 2018-19       | 09 - 20  |
| 3.      | Seminar On How A Business Can Be<br>Promoted Through Social Media          | 2018-19       | 21 - 24  |
| 4.      | Lecture Series On "Basics Of Research<br>Methodology"                      | 2019-20       | 25 - 36  |
| 5.      | Seminar On "Family Managed Business"                                       | 2019-20       | 37 - 39  |
| 6.      | National Conference- Changing Dynamics Of Business                         | 2019-20       | 40 - 54  |
| 7.      | Guest Lecture on Legal aspects of IPR in India                             | 2019-20       | 55 - 66  |
| 8.      | Workshop On Action Research                                                | 2019-20       | 67 - 73  |
| 9.      | National webinar on Intellectual Property<br>Rights                        | 2020-21       | 74 - 79  |
| 10.     | Webinar On "Celebrating The Entrepreneur Within"                           | 2020-21       | 80 - 87  |
| 11.     | Webinar On EBSCO Management Collection and Ebooks for Learning & Research. | 2020-21       | 88 - 94  |