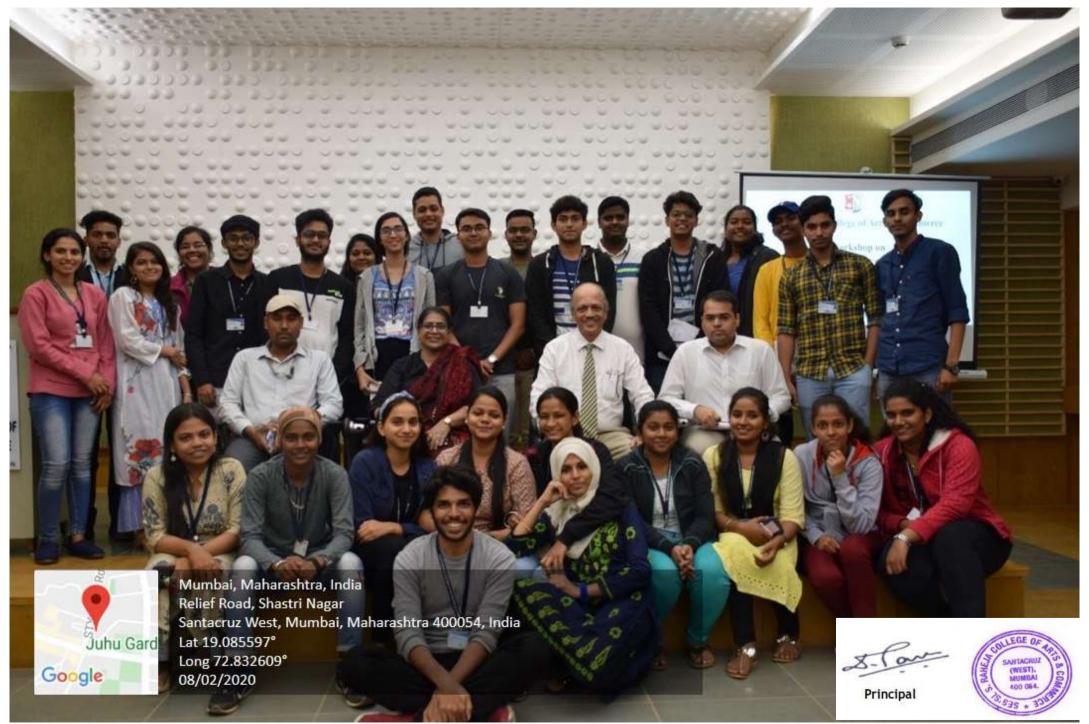

# 3.2.2 Number of workshops/seminars conducted on Research Methodology, Intellectual Property Rights (IPR) and entrepreneurship during the last five years

# **DEPARTMENT: Entrepreneurship Cell & BMS**

| NAME OF ACTIVITY                                    | Cell & BMS                                                                                                    |
|-----------------------------------------------------|---------------------------------------------------------------------------------------------------------------|
| DAY AND DATE OBJECTIVE                              | First step towards Entrepreneurship Tuesday, 7th July, 2017 To encourage and promote entrepreneurship amongst |
| RESOURCE PERSON TARGET AUDIENCE NO. OF PARTICIPANTS | Students  Mr. Samish Dalal & Ms. Sapna Kusumgar  Students  68                                                 |
| TAKE AWAY                                           | Inputs to execute their ideas                                                                                 |