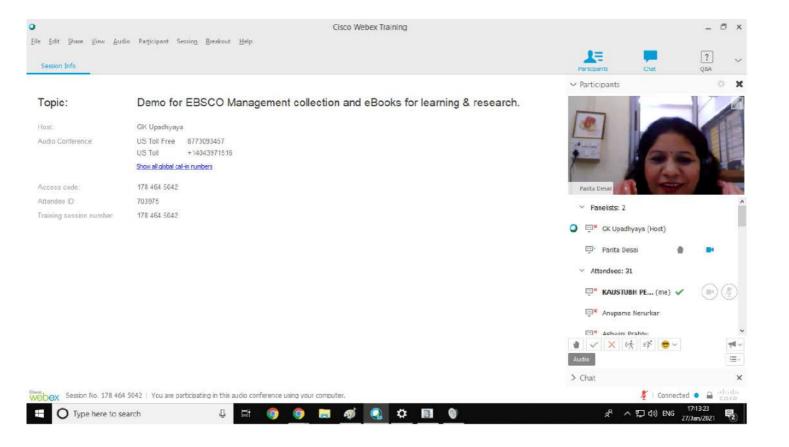

#### **INDEX**

| Sr. No. | Name of the Add on/Certificate Program                                     | Academic year | Page No. |
|---------|----------------------------------------------------------------------------|---------------|----------|
| 1.      | Seminar On First Step Towards<br>Entrepreneurship                          | 2017-18       | 01 - 08  |
| 2.      | Workshop On "Basics In Research<br>Methodologies"                          | 2018-19       | 09 - 20  |
| 3.      | Seminar On How A Business Can Be<br>Promoted Through Social Media          | 2018-19       | 21 - 24  |
| 4.      | Lecture Series On "Basics Of Research<br>Methodology"                      | 2019-20       | 25 - 36  |
| 5.      | Seminar On "Family Managed Business"                                       | 2019-20       | 37 - 39  |
| 6.      | National Conference- Changing Dynamics Of Business                         | 2019-20       | 40 - 54  |
| 7.      | Guest Lecture on Legal aspects of IPR in India                             | 2019-20       | 55 - 66  |
| 8.      | Workshop On Action Research                                                | 2019-20       | 67 - 73  |
| 9.      | National webinar on Intellectual Property<br>Rights                        | 2020-21       | 74 - 79  |
| 10.     | Webinar On "Celebrating The Entrepreneur Within"                           | 2020-21       | 80 - 87  |
| 11.     | Webinar On EBSCO Management Collection and Ebooks for Learning & Research. | 2020-21       | 88 - 94  |