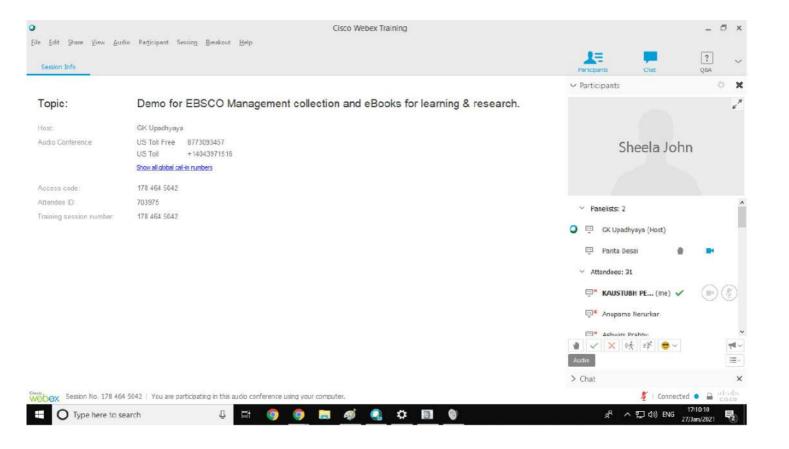

#### **INDEX**

| Sr. No. | Name of the Add on/Certificate Program                                     | Academic year | Page No. |
|---------|----------------------------------------------------------------------------|---------------|----------|
| 1.      | Seminar On First Step Towards<br>Entrepreneurship                          | 2017-18       | 01 - 08  |
| 2.      | Workshop On "Basics In Research<br>Methodologies"                          | 2018-19       | 09 - 20  |
| 3.      | Seminar On How A Business Can Be<br>Promoted Through Social Media          | 2018-19       | 21 - 24  |
| 4.      | Lecture Series On "Basics Of Research<br>Methodology"                      | 2019-20       | 25 - 36  |
| 5.      | Seminar On "Family Managed Business"                                       | 2019-20       | 37 - 39  |
| 6.      | National Conference- Changing Dynamics Of Business                         | 2019-20       | 40 - 54  |
| 7.      | Guest Lecture on Legal aspects of IPR in India                             | 2019-20       | 55 - 66  |
| 8.      | Workshop On Action Research                                                | 2019-20       | 67 - 73  |
| 9.      | National webinar on Intellectual Property<br>Rights                        | 2020-21       | 74 - 79  |
| 10.     | Webinar On "Celebrating The Entrepreneur Within"                           | 2020-21       | 80 - 87  |
| 11.     | Webinar On EBSCO Management Collection and Ebooks for Learning & Research. | 2020-21       | 88 - 94  |