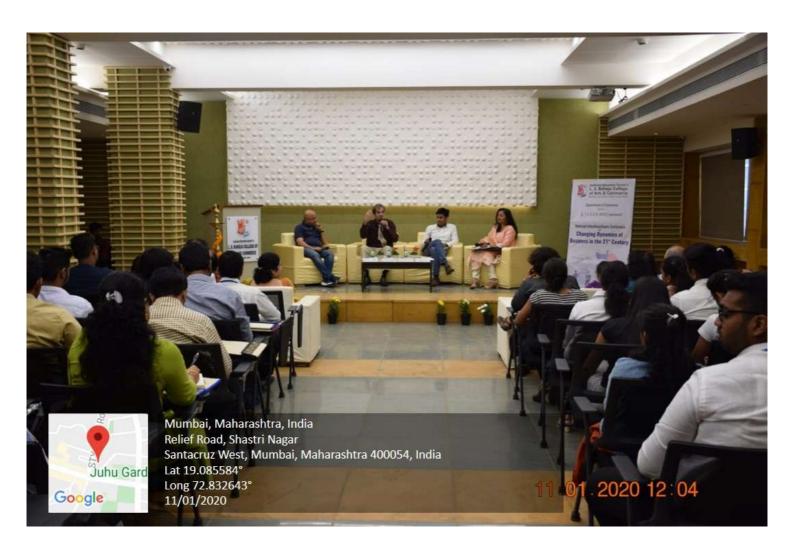

# 3.2.2 Number of workshops/seminars conducted on Research Methodology, Intellectual Property Rights (IPR) and entrepreneurship during the last five years

#### **INDEX**

| Sr. No. | Name of the Add on/Certificate Program                                     | Academic year | Page No. |
|---------|----------------------------------------------------------------------------|---------------|----------|
| 1.      | Seminar On First Step Towards<br>Entrepreneurship                          | 2017-18       | 01 - 08  |
| 2.      | Workshop On "Basics In Research<br>Methodologies"                          | 2018-19       | 09 - 20  |
| 3.      | Seminar On How A Business Can Be<br>Promoted Through Social Media          | 2018-19       | 21 - 24  |
| 4.      | Lecture Series On "Basics Of Research<br>Methodology"                      | 2019-20       | 25 - 36  |
| 5.      | Seminar On "Family Managed Business"                                       | 2019-20       | 37 - 39  |
| 6.      | National Conference- Changing Dynamics Of Business                         | 2019-20       | 40 - 54  |
| 7.      | Guest Lecture on Legal aspects of IPR in India                             | 2019-20       | 55 - 66  |
| 8.      | Workshop On Action Research                                                | 2019-20       | 67 - 73  |
| 9.      | National webinar on Intellectual Property<br>Rights                        | 2020-21       | 74 - 79  |
| 10.     | Webinar On "Celebrating The Entrepreneur Within"                           | 2020-21       | 80 - 87  |
| 11.     | Webinar On EBSCO Management Collection and Ebooks for Learning & Research. | 2020-21       | 88 - 94  |