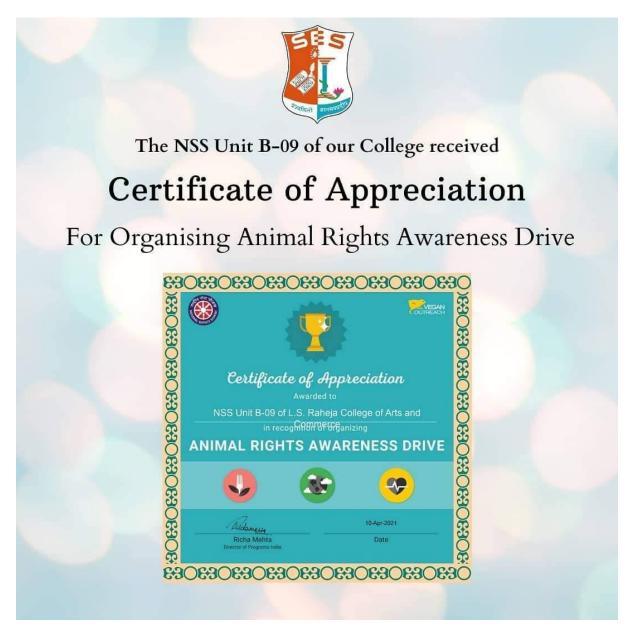

#### 3.4.2 Number of awards and recognitions received for extension activities from government/ government recognized bodies during the year

Index

| S. No. | Particulars                         | Page No. |
|--------|-------------------------------------|----------|
| 1.     | E copy of awards to the Institution | 1-2      |

# 2020-21 E copy of award

Principal