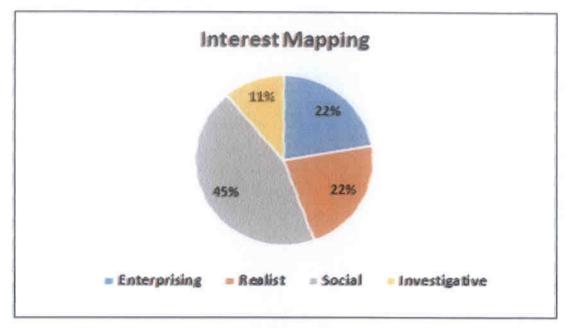

#### **Career Readiness Diagnostic Results**

A clear shift in ratings was visible for the 19 students who underwent the endline assessments post the CareeReady program.

It groups people on the basis of their suitability for six different categories of occupations. The six types yield the RIASEC acronym- Realistic, Investigative, Artistic, Social, Enterprising and Conventional.

#### Interest Codes and Learning Style

Around 45% of the students had career aspirations mapping to Interest code "Social".

Around 22% of the students were found to have a Visual(V) learning style.

33% of students had a Auditory(A) learning style

Remaining 45% had the kinesthetic(K) learning style.

N

Page26

7