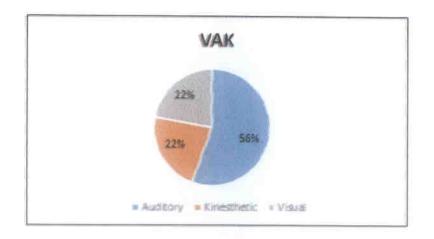

#### Interest Codes and Learning Style

Here the batch comprised students of varied personality types though majority of the students had a personality type mapping to "Social"

The program uses a mix of pedagogical approaches which includes: chalk and talk sessions (Auditory learning style), role plays (Kinesthetic learning style), classroom discussions, circle time

Principal

2

st.

and reflection circles, films and AV materials (Visual learning style), industry exposure visits and talks by expert speakers. Interest mapping and VAK together helps a student make informed career decision.

#### **Employability Diagnostic Tool**

Interest Codes and Learning Style

Around 63% of the students had career aspirations mapping to Interest code "Investigative".

Ha

4

Around 50% of the students were found to have a Visual(V) learning style. 25% of students had a Auditory(A) learning style. Remaining 25% had the kinesthetic(K) learning style.

The batch started on 24<sup>th</sup> of Feb'20 with 16 students enrolled in the program and concluded on 2<sup>nd</sup> of July'20.(LSRC5)

Interest Codes and Learning Style

Around 34% of the students had career aspirations mapping to Interest code "Investigative".

CAP SHISS & COM

5

ガー

Around 22% of the students were found to have a Visual(V) learning style.

56% of students had a Auditory(A) learning style

Remaining 22% had the kinesthetic(K) learning style.

**Employability Diagnostic Tool** 