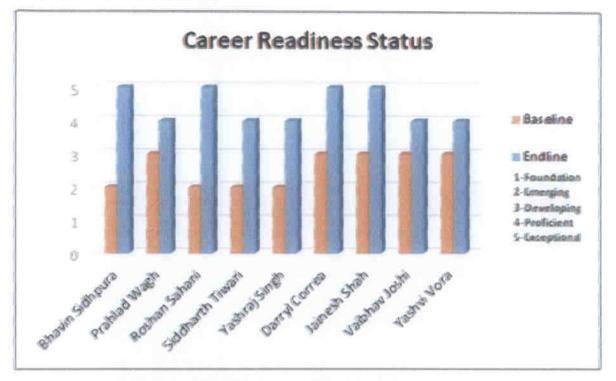

A test was conducted as a baseline assessment at the beginning of the program and as an endline assessment at the end of the program.

The CareeReady Program in L S Raheja College began on 19<sup>th</sup> August 2019. A total of 25 students enrolled in the program. The program concluded on 21<sup>st</sup> September 2019. (LSRC3)

#### **Career Readiness Diagnostic Results**

A clear shift in ratings was visible for the 19 students who underwent the endline assessments post the CareeReady program.

It groups people on the basis of their suitability for six different categories of occupations. The six types yield the RIASEC acronym- Realistic, Investigative, Artistic, Social, Enterprising and Conventional.

8

1-

Around 56% of the students were found to have a Visual learning style.

19% of students had a Auditory learning style

Remaining 25% had the kinesthetic learning style.

At the end of the program, around 38% students were in the "Developing" category, 44% were in "Proficient" category and 6% had moved to the "Exceptional" Category.