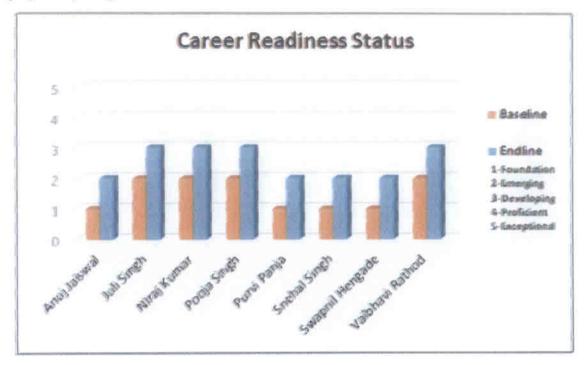

A test was conducted as a baseline assessment at the beginning of the program and as an endline assessment at the end of the program.

The CareeReady Program in L S Raheja College began on 19<sup>th</sup> August 2019. A total of 25 students enrolled in the program. The program concluded on 21<sup>st</sup> September 2019. (LSRC3)

#### **Career Readiness Diagnostic Results**

A clear shift in ratings was visible for the 19 students who underwent the endline assessments post the CareeReady program.

It groups people on the basis of their suitability for six different categories of occupations. The six types yield the RIASEC acronym- Realistic, Investigative, Artistic, Social, Enterprising and Conventional.

8

1-

Around 56% of the students were found to have a Visual learning style.

19% of students had a Auditory learning style

Remaining 25% had the kinesthetic learning style.

At the end of the program, around 38% students were in the "Developing" category, 44% were in "Proficient" category and 6% had moved to the "Exceptional" Category.