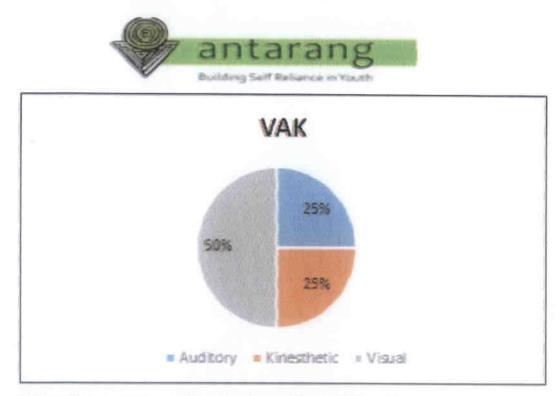

#### **Employability Diagnostic Tool**

Interest Codes and Learning Style

Around 63% of the students had career aspirations mapping to Interest code "Investigative".

Ha

4

Around 50% of the students were found to have a Visual(V) learning style. 25% of students had a Auditory(A) learning style. Remaining 25% had the kinesthetic(K) learning style.