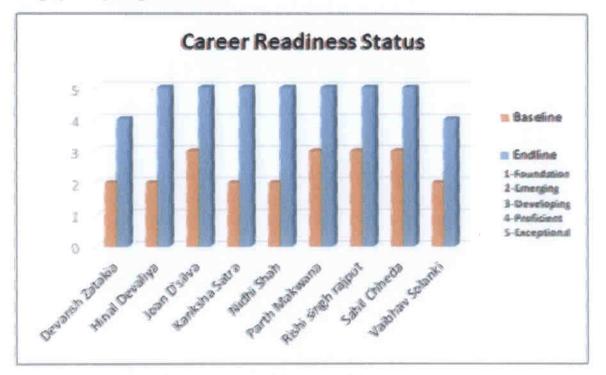

8

1-

Around 56% of the students were found to have a Visual learning style.

19% of students had a Auditory learning style

Remaining 25% had the kinesthetic learning style.

At the end of the program, around 38% students were in the "Developing" category, 44% were in "Proficient" category and 6% had moved to the "Exceptional" Category.