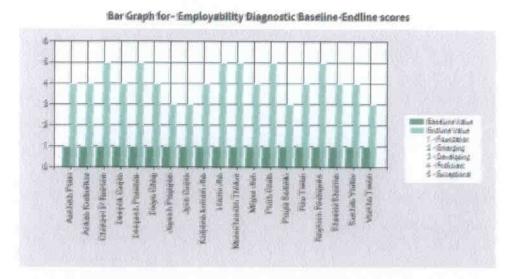

#### **Career Readiness Diagnostic Results**

A clear shift in ratings was visible for the 19 students who underwent the endline assessments post the CareeReady program.

It groups people on the basis of their suitability for six different categories of occupations. The six types yield the RIASEC acronym- Realistic, Investigative, Artistic, Social, Enterprising and Conventional.

#### Interest Codes and Learning Style

Here the batch comprised students of varied personality types though majority of the students had a personality type mapping to "Social"

The program uses a mix of pedagogical approaches which includes: chalk and talk sessions (Auditory learning style), role plays (Kinesthetic learning style), classroom discussions, circle time

#### **Employability Diagnostic Tool**

Interest Codes and Learning Style

Around 63% of the students had career aspirations mapping to Interest code "Investigative".

Ha

4

Around 50% of the students were found to have a Visual(V) learning style. 25% of students had a Auditory(A) learning style. Remaining 25% had the kinesthetic(K) learning style.

The batch started on 24<sup>th</sup> of Feb'20 with 16 students enrolled in the program and concluded on 2<sup>nd</sup> of July'20.(LSRC5)

Interest Codes and Learning Style

Around 34% of the students had career aspirations mapping to Interest code "Investigative".

#### Interest Codes and Learning Style

Around 45% of the students had career aspirations mapping to Interest code "Social".

Around 22% of the students were found to have a Visual(V) learning style.

33% of students had a Auditory(A) learning style

#### **Employability Diagnostic Tool**

The batches started in the month of Oct'20 and all sessions have been completed.(LSRC7)

Around 56% of the students had career aspirations mapping to Interest code "Social".