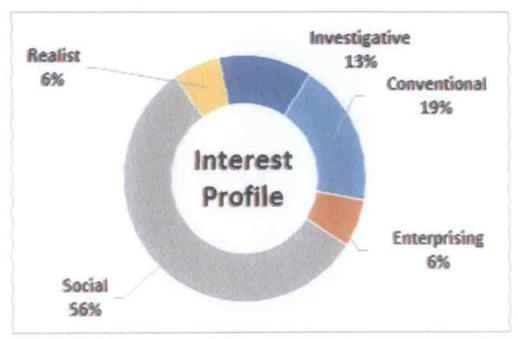

#### **Career Readiness Diagnostic Results**

A clear shift in ratings was visible for the 19 students who underwent the endline assessments post the CareeReady program.

It groups people on the basis of their suitability for six different categories of occupations. The six types yield the RIASEC acronym- Realistic, Investigative, Artistic, Social, Enterprising and Conventional.

#### Interest Codes and Learning Style

Here the batch comprised students of varied personality types though majority of the students had a personality type mapping to "Social"

The program uses a mix of pedagogical approaches which includes: chalk and talk sessions (Auditory learning style), role plays (Kinesthetic learning style), classroom discussions, circle time