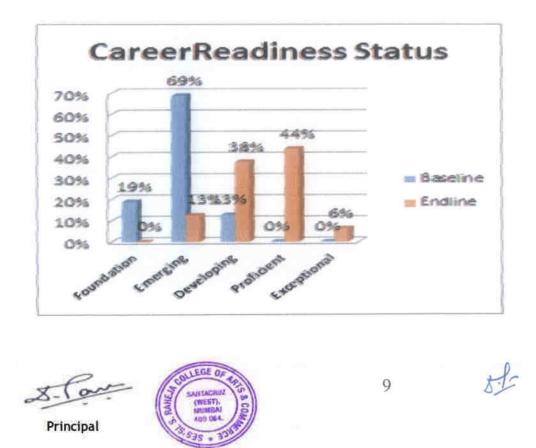

#### **Career Readiness Diagnostic Results**

A clear shift in ratings was visible for the 19 students who underwent the endline assessments post the CareeReady program.

It groups people on the basis of their suitability for six different categories of occupations. The six types yield the RIASEC acronym- Realistic, Investigative, Artistic, Social, Enterprising and Conventional.

#### Interest Codes and Learning Style

Here the batch comprised students of varied personality types though majority of the students had a personality type mapping to "Social"

The program uses a mix of pedagogical approaches which includes: chalk and talk sessions (Auditory learning style), role plays (Kinesthetic learning style), classroom discussions, circle time

#### **Employability Diagnostic Tool**

Interest Codes and Learning Style

Around 63% of the students had career aspirations mapping to Interest code "Investigative".

Ha

4

Around 50% of the students were found to have a Visual(V) learning style. 25% of students had a Auditory(A) learning style. Remaining 25% had the kinesthetic(K) learning style.

The batch started on 24<sup>th</sup> of Feb'20 with 16 students enrolled in the program and concluded on 2<sup>nd</sup> of July'20.(LSRC5)

Interest Codes and Learning Style

Around 34% of the students had career aspirations mapping to Interest code "Investigative".

CAP SHISS & COM

5

ガー

Around 22% of the students were found to have a Visual(V) learning style.

56% of students had a Auditory(A) learning style

Remaining 22% had the kinesthetic(K) learning style.

**Employability Diagnostic Tool** 

#### Interest Codes and Learning Style

Around 45% of the students had career aspirations mapping to Interest code "Social".

Around 22% of the students were found to have a Visual(V) learning style.

33% of students had a Auditory(A) learning style

Remaining 45% had the kinesthetic(K) learning style.

N

Page26

7

#### **Employability Diagnostic Tool**

The batches started in the month of Oct'20 and all sessions have been completed.(LSRC7)

Around 56% of the students had career aspirations mapping to Interest code "Social".

8

1-

Around 56% of the students were found to have a Visual learning style.

19% of students had a Auditory learning style

Remaining 25% had the kinesthetic learning style.

At the end of the program, around 38% students were in the "Developing" category, 44% were in "Proficient" category and 6% had moved to the "Exceptional" Category.