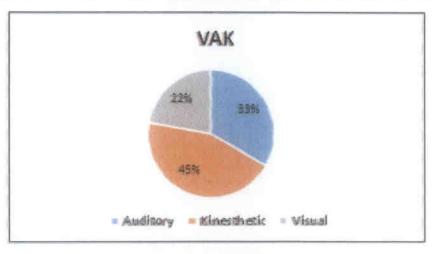

#### **Employability Diagnostic Tool**

Interest Codes and Learning Style

Around 63% of the students had career aspirations mapping to Interest code "Investigative".

Ha

4

Around 50% of the students were found to have a Visual(V) learning style. 25% of students had a Auditory(A) learning style. Remaining 25% had the kinesthetic(K) learning style.

The batch started on 24<sup>th</sup> of Feb'20 with 16 students enrolled in the program and concluded on 2<sup>nd</sup> of July'20.(LSRC5)

Interest Codes and Learning Style

Around 34% of the students had career aspirations mapping to Interest code "Investigative".

CAP SHISS & COM

5

ガー

Around 22% of the students were found to have a Visual(V) learning style.

56% of students had a Auditory(A) learning style

Remaining 22% had the kinesthetic(K) learning style.

**Employability Diagnostic Tool** 