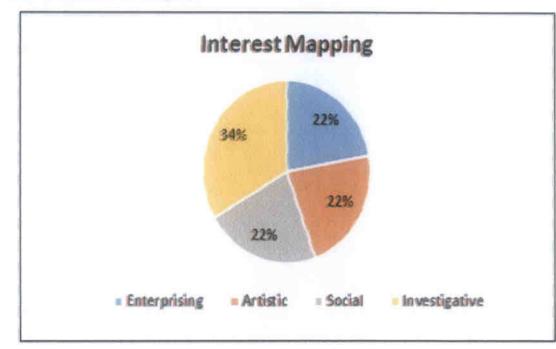

#### Interest Codes and Learning Style

Around 45% of the students had career aspirations mapping to Interest code "Social".

Around 22% of the students were found to have a Visual(V) learning style.

33% of students had a Auditory(A) learning style