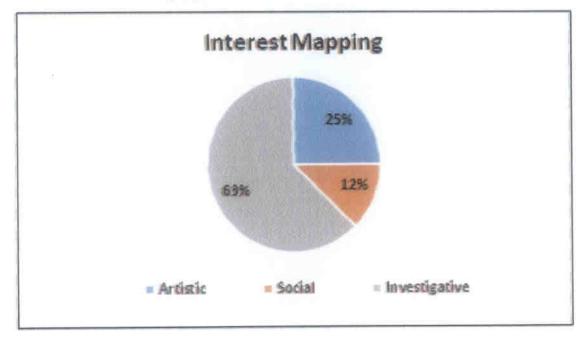

#### **Employability Diagnostic Tool**

Interest Codes and Learning Style

Around 63% of the students had career aspirations mapping to Interest code "Investigative".

Ha

4

Around 50% of the students were found to have a Visual(V) learning style. 25% of students had a Auditory(A) learning style. Remaining 25% had the kinesthetic(K) learning style.

The batch started on 24<sup>th</sup> of Feb'20 with 16 students enrolled in the program and concluded on 2<sup>nd</sup> of July'20.(LSRC5)

Interest Codes and Learning Style

Around 34% of the students had career aspirations mapping to Interest code "Investigative".