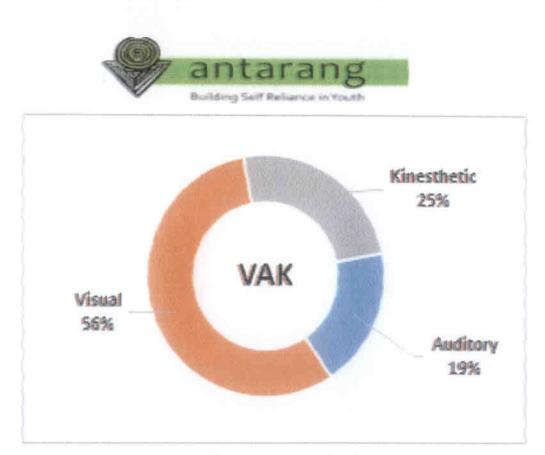

#### Interest Codes and Learning Style

Here the batch comprised students of varied personality types though majority of the students had a personality type mapping to "Social"

The program uses a mix of pedagogical approaches which includes: chalk and talk sessions (Auditory learning style), role plays (Kinesthetic learning style), classroom discussions, circle time

Principal

2

st.

and reflection circles, films and AV materials (Visual learning style), industry exposure visits and talks by expert speakers. Interest mapping and VAK together helps a student make informed career decision.

8

1-

Around 56% of the students were found to have a Visual learning style.

19% of students had a Auditory learning style

Remaining 25% had the kinesthetic learning style.

At the end of the program, around 38% students were in the "Developing" category, 44% were in "Proficient" category and 6% had moved to the "Exceptional" Category.