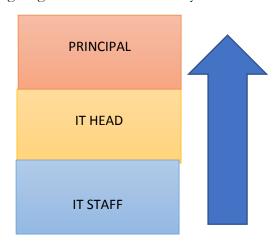

#### **DUTIES ASSIGNED TO IT STAFF**

The IT staff are primarily responsible for all maintenance, upgradation, safety and security of IT Resources. They also suggest from time to time the need of IT upgradation both hardware and software.

The organogram shows the hierarchy

#### Responsibilities – IT Head

- **♣** To implement and follow the IT Policy of LSRC.
- Coordinate, help and advice IT Head and Staff from time to time.
- Liaison between principal and IT staff and college teaching & non-teaching staff.
- **♣** To approve any system upgradation related matters.
- ♣ To verify and scrutinise proposals of new procurement of IT resources.
- Responsible for coordinating, planning, and leading computer-related activities in the college.
- Help determine the IT needs of the college.
- Responsible for implementing computer systems to fulfil the institutional needs.
- To arrange training of ERP based applications, MS Window Products, online applications etc. for teaching, non-teaching staff and students as per requirements from time to time.
- Supervise maintenance of IT resources including LCD Projectors, sound system and CCTV System.
- ♣ Suggest change/amendment in the IT Policy from time to time.
- Linear security of data, network access and backup systems.
- 4 Act in alignment with user needs and system functionality to contribute to organizational policy.

#### Responsibilities – IT Staff

- Should coordinate, help and discharge duties as assigned by the IT Head from time to time.
- ❖ Maintenance of IT resources including cleaning/repairing etc.
- Check and verify smooth functioning of all CCTV cameras on daily basis and enter report in a log book
- ❖ Maintain smooth supply of internet facility.