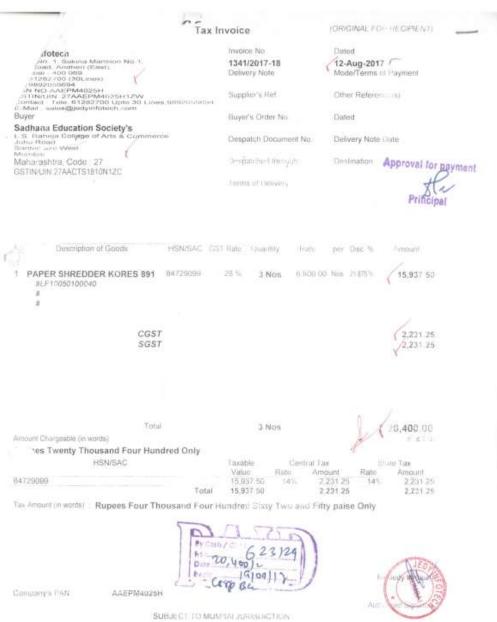

For Cloudtail India Private Limited

Registered Address for Cloudtali India Private Limited, Ground Floot, Rear Portion, H-9, Block 8-1, Mohan Cooperative Industrial Area, Mathura Road, New Defili - 110044, Defili, IN