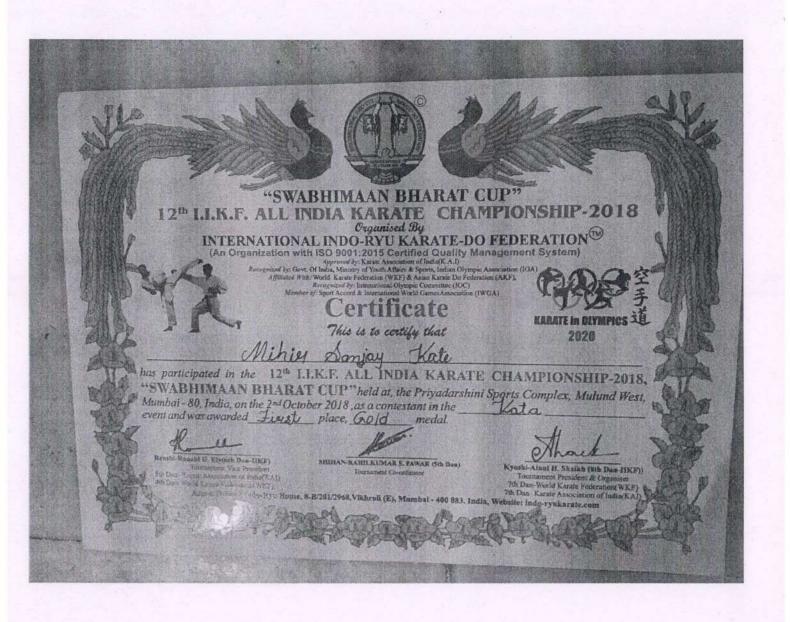

|           |                                    |                     | University/State/National/ |                  |                     |                        |
|-----------|------------------------------------|---------------------|----------------------------|------------------|---------------------|------------------------|
| Year      | Name of the award/ medal           | Team / Individual   | International              | Sports/ Cultural | Name of the student | Evidences              |
| 2016-17   | NIL                                | NIL                 | NIL                        | NIL              | NIL                 |                        |
|           |                                    |                     |                            |                  |                     |                        |
| 2017-18   | INSTALLATION                       | Individual          | University                 | Cultural         | Umesh Kirale        |                        |
| 2017-18   | CARTOONING                         | Individual          | University                 | Cultural         | Umesh Kirale        | Cerificates            |
| 2017-18   | COLLAGE                            | Individual          | University                 | Cultural         | Riddhi Parmar       | Cerificates            |
| 2017-18   | MEHENDI                            | Individual          | University                 | Cultural         | Riddhi Parmar       | Cerificates            |
| 2017-18   | ELOCUTION                          | Individual          | University                 | Cultural         | Oindrilla Seal      | letter from university |
|           | 23rdWfsko Open                     |                     |                            |                  |                     |                        |
|           | Asian/International Karate         |                     |                            |                  |                     |                        |
|           | Championship organized by          |                     |                            |                  |                     |                        |
|           | 'WORLD Funakoshi Shotokan          |                     |                            |                  |                     |                        |
| 017-18    | Karate Organisation' - First       | Individual Kata     | International              | Sports           | Mihir Kate          | Cerificates            |
|           | 23rdWfsko Open                     |                     |                            |                  |                     |                        |
|           | Asian/International Karate         |                     |                            |                  |                     |                        |
|           | Championship organized by          |                     |                            |                  |                     |                        |
|           | 'WORLD Funakoshi Shotokan          |                     |                            |                  |                     |                        |
| 017-18    | Karate Organisation' - Third       | Individual Kumite   | International              |                  |                     | Cerificates            |
|           | All India Inter State Tennis       |                     |                            |                  |                     |                        |
| 017-18    | Championship                       | Individual          | National                   | Sports           | Dakshata Patel      | Cerificates            |
| 2017-18   | Tennis Zonal Tournament            | Individual          | National                   | Sports           | Dakshata Patel      | Cerificates            |
|           |                                    |                     |                            |                  |                     |                        |
| 2018-19   | INSTALLATION                       | Individual          | University                 | Cultural         | Umesh Kirale        | Cerificates            |
| 2018-19   | CARTOONING                         | Individual          | University                 | Cultural         | Umesh Kirale        | Cerificates            |
| 2018-19   | CLAY MODELLING                     | Individual          | University                 | Cultural         | Nikhil Parmar       | Cerificates            |
|           |                                    |                     |                            |                  |                     |                        |
|           | I.I.K.F. All India Karate          |                     |                            |                  |                     |                        |
| 2018-19   | Championship- 2018 - Bronze        | Individual - Kumite | National                   | Sports           | Mihir Kate          | Cerificates            |
|           | I.I.K.F. All India Karate          |                     |                            |                  | 1471 · 12 ·         |                        |
| 2018-19   | Championship- 2018- Gold           | Individual- Kata    | National                   | Sports           | Mihir Kate          | Cerificates            |
|           | 0.107.001111.0                     |                     |                            |                  |                     |                        |
| 2019-2020 | CARTOONING                         | Individual          | University                 | Cultural         | Rahul Parmar        | Cerificates            |
| 2019-2020 | FOLK ORCHESTRA                     | Individual          | University                 | Cultural         | Siddarthh Deshmukh  | Cerificates            |
|           |                                    | l                   | L                          |                  | L                   | l                      |
| 2019-2020 | Roller Skating Federation of India | Individual          | National                   | Sports           | Naasha Pithawala    | Cerificates            |
|           | National Thai kick boxing          | l                   | L                          |                  | <br>                |                        |
| 2019-2020 | federation- Gold                   | Individual          | National                   | Sports           | Parth Rane          | Cerificates            |
| 2019-2020 | Tennis- Tournament                 | Individual          | National                   | Sports           | Nazneen Khan        | Cerificates            |
|           |                                    |                     |                            |                  |                     |                        |
| 2020-2021 | NIL                                | NIL                 | NIL                        | NIL              | NIL                 | NA                     |
|           |                                    |                     |                            |                  |                     |                        |