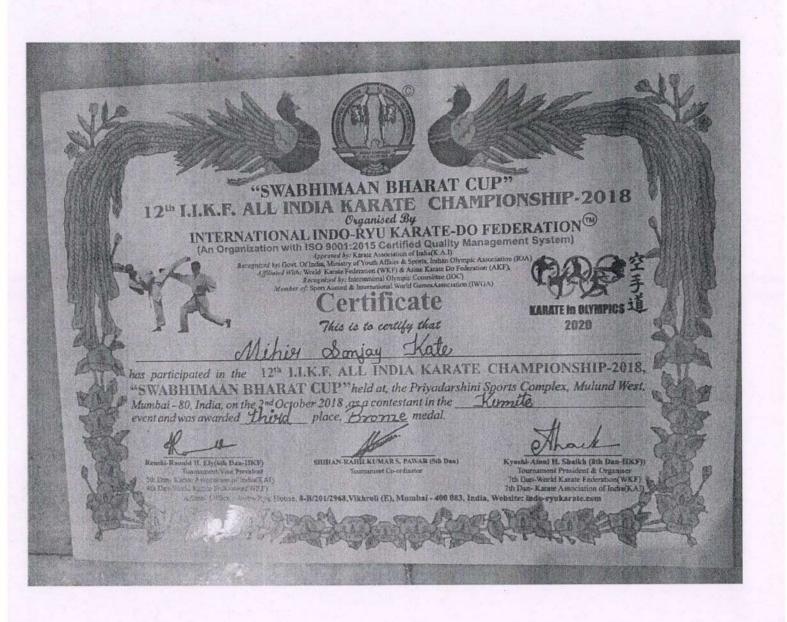

|           |                                    |                     | University/State/National/ |                  |                     |                        |
|-----------|------------------------------------|---------------------|----------------------------|------------------|---------------------|------------------------|
| Year      | Name of the award/ medal           | Team / Individual   | International              | Sports/ Cultural | Name of the student | Evidences              |
| 2016-17   | NIL                                | NIL                 | NIL                        | NIL              | NIL                 |                        |
|           |                                    |                     |                            |                  |                     |                        |
| 2017-18   | INSTALLATION                       | Individual          | University                 | Cultural         | Umesh Kirale        |                        |
| 2017-18   | CARTOONING                         | Individual          | University                 | Cultural         | Umesh Kirale        | Cerificates            |
| 2017-18   | COLLAGE                            | Individual          | University                 | Cultural         | Riddhi Parmar       | Cerificates            |
| 2017-18   | MEHENDI                            | Individual          | University                 | Cultural         | Riddhi Parmar       | Cerificates            |
| 2017-18   | ELOCUTION                          | Individual          | University                 | Cultural         | Oindrilla Seal      | letter from university |
|           | 23rdWfsko Open                     |                     |                            |                  |                     |                        |
|           | Asian/International Karate         |                     |                            |                  |                     |                        |
|           | Championship organized by          |                     |                            |                  |                     |                        |
|           | 'WORLD Funakoshi Shotokan          |                     |                            |                  |                     |                        |
| 017-18    | Karate Organisation' - First       | Individual Kata     | International              | Sports           | Mihir Kate          | Cerificates            |
|           | 23rdWfsko Open                     |                     |                            |                  |                     |                        |
|           | Asian/International Karate         |                     |                            |                  |                     |                        |
|           | Championship organized by          |                     |                            |                  |                     |                        |
|           | 'WORLD Funakoshi Shotokan          |                     |                            |                  |                     |                        |
| 017-18    | Karate Organisation' - Third       | Individual Kumite   | International              |                  |                     | Cerificates            |
|           | All India Inter State Tennis       |                     |                            |                  |                     |                        |
| 017-18    | Championship                       | Individual          | National                   | Sports           | Dakshata Patel      | Cerificates            |
| 2017-18   | Tennis Zonal Tournament            | Individual          | National                   | Sports           | Dakshata Patel      | Cerificates            |
|           |                                    |                     |                            |                  |                     |                        |
| 2018-19   | INSTALLATION                       | Individual          | University                 | Cultural         | Umesh Kirale        | Cerificates            |
| 2018-19   | CARTOONING                         | Individual          | University                 | Cultural         | Umesh Kirale        | Cerificates            |
| 2018-19   | CLAY MODELLING                     | Individual          | University                 | Cultural         | Nikhil Parmar       | Cerificates            |
|           |                                    |                     |                            |                  |                     |                        |
|           | I.I.K.F. All India Karate          |                     |                            |                  |                     |                        |
| 2018-19   | Championship- 2018 - Bronze        | Individual - Kumite | National                   | Sports           | Mihir Kate          | Cerificates            |
|           | I.I.K.F. All India Karate          |                     |                            |                  | 1471 · 12 ·         |                        |
| 2018-19   | Championship- 2018- Gold           | Individual- Kata    | National                   | Sports           | Mihir Kate          | Cerificates            |
|           | 0.107.001111.0                     |                     |                            |                  |                     |                        |
| 2019-2020 | CARTOONING                         | Individual          | University                 | Cultural         | Rahul Parmar        | Cerificates            |
| 2019-2020 | FOLK ORCHESTRA                     | Individual          | University                 | Cultural         | Siddarthh Deshmukh  | Cerificates            |
|           |                                    | l                   | L                          |                  | L                   | l                      |
| 2019-2020 | Roller Skating Federation of India | Individual          | National                   | Sports           | Naasha Pithawala    | Cerificates            |
|           | National Thai kick boxing          | l                   | L                          |                  | <br>                |                        |
| 2019-2020 | federation- Gold                   | Individual          | National                   | Sports           | Parth Rane          | Cerificates            |
| 2019-2020 | Tennis- Tournament                 | Individual          | National                   | Sports           | Nazneen Khan        | Cerificates            |
|           |                                    |                     |                            |                  |                     |                        |
| 2020-2021 | NIL                                | NIL                 | NIL                        | NIL              | NIL                 | NA                     |
|           |                                    |                     |                            |                  |                     |                        |