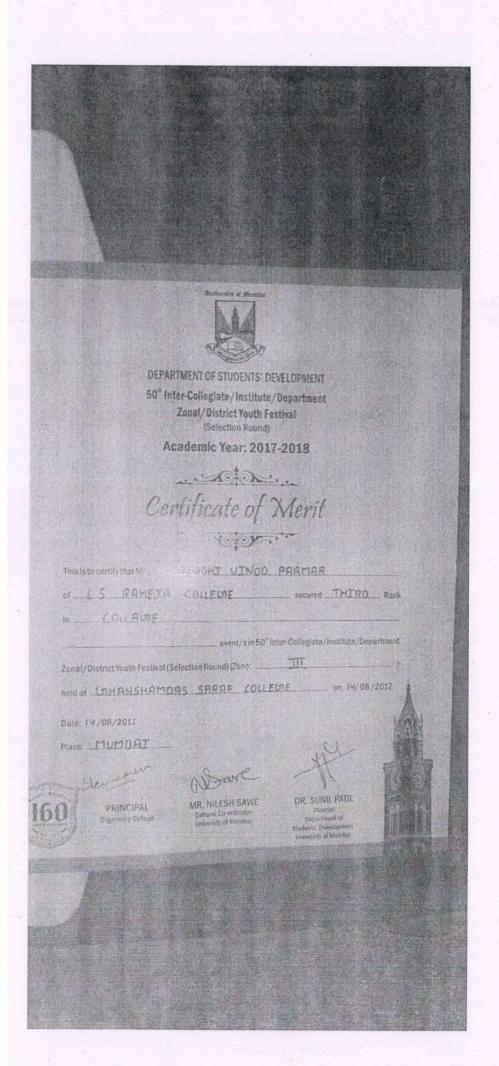

# DEPARTMENT OF STUDENTS' DEVELOPMENT

50<sup>th</sup> Inter-Collegiate/Institute/Department
Zonal/District Youth Festival
(Selection Round)

Academic Year: 2017-2018

Certificate of Merit

| This is to certify that Mr./Ms. Unmes        | n Manoj           | Kirale                           |
|----------------------------------------------|-------------------|----------------------------------|
| of L.S. Raheja College<br>in Carte           | 2                 | secured FIRST Rank               |
| in Carte                                     | oning             |                                  |
|                                              | event/sin50*Inter | -Collegiate/Institute/Department |
| Zonal/District Youth Festival (Selection Rou | nd) (Zone: Thy    | ee )                             |
| held at Chanshyamdas Sax                     | af College        | on/4/08/2017.                    |
| Date: 14/08/2017                             |                   | T-IX                             |
| Place: Mumbai                                |                   |                                  |
| Jemmer No                                    | rave              |                                  |