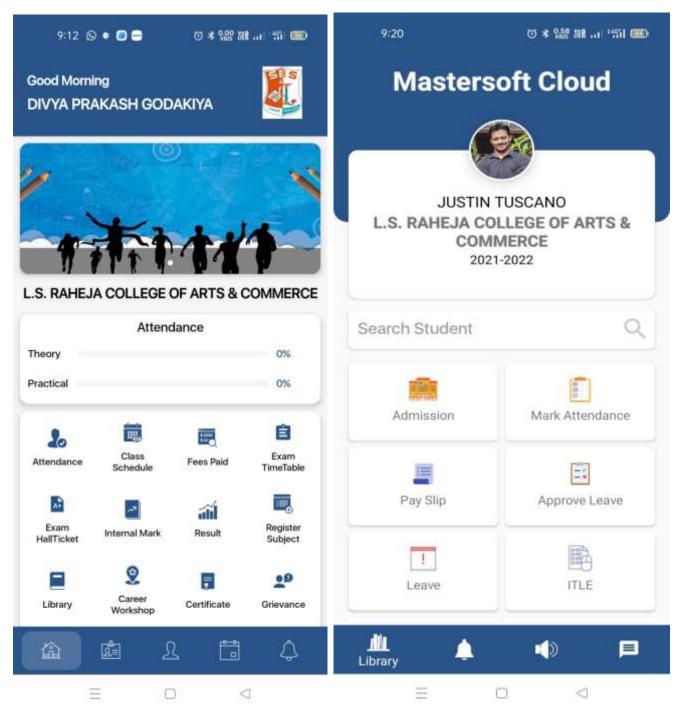

#### ADMINISTRATION

| Hello, JUSTIN TUSCANO<br>Session: 21-22<br>Working Date: 20/10/2021<br>Counter: (1) | DashBoard                                                                                                                                                                                                                                                                                                                                                                                                                                                                                                                                                                                                                                                                                                                                                                                                                                                                                                                                                                                                                                                                                                                                                                                                                                                                                                                                                                                                                                                                                                                                                                                                                                                                                                                                                                                                                                                                                                                                                                                                                                                                                                                      | 童 L.S. RAHEJA COLLEGE OF ARTS & COMMERCE | • • • |
|-------------------------------------------------------------------------------------|--------------------------------------------------------------------------------------------------------------------------------------------------------------------------------------------------------------------------------------------------------------------------------------------------------------------------------------------------------------------------------------------------------------------------------------------------------------------------------------------------------------------------------------------------------------------------------------------------------------------------------------------------------------------------------------------------------------------------------------------------------------------------------------------------------------------------------------------------------------------------------------------------------------------------------------------------------------------------------------------------------------------------------------------------------------------------------------------------------------------------------------------------------------------------------------------------------------------------------------------------------------------------------------------------------------------------------------------------------------------------------------------------------------------------------------------------------------------------------------------------------------------------------------------------------------------------------------------------------------------------------------------------------------------------------------------------------------------------------------------------------------------------------------------------------------------------------------------------------------------------------------------------------------------------------------------------------------------------------------------------------------------------------------------------------------------------------------------------------------------------------|------------------------------------------|-------|
|                                                                                     | Coursewise Student Strength                                                                                                                                                                                                                                                                                                                                                                                                                                                                                                                                                                                                                                                                                                                                                                                                                                                                                                                                                                                                                                                                                                                                                                                                                                                                                                                                                                                                                                                                                                                                                                                                                                                                                                                                                                                                                                                                                                                                                                                                                                                                                                    | Genderwise Student Strength              | 0.0   |
| Search Minia 🛛 🔍 🔍                                                                  | Male 📰 Female 📰 Other 📖 Tatal                                                                                                                                                                                                                                                                                                                                                                                                                                                                                                                                                                                                                                                                                                                                                                                                                                                                                                                                                                                                                                                                                                                                                                                                                                                                                                                                                                                                                                                                                                                                                                                                                                                                                                                                                                                                                                                                                                                                                                                                                                                                                                  |                                          |       |
| Master (                                                                            | MCOM (BM) - 1 2 2<br>MCOM (BAF) - 1 2 2<br>MCOM (ACCOUNTANCY) - 1 2 2 2                                                                                                                                                                                                                                                                                                                                                                                                                                                                                                                                                                                                                                                                                                                                                                                                                                                                                                                                                                                                                                                                                                                                                                                                                                                                                                                                                                                                                                                                                                                                                                                                                                                                                                                                                                                                                                                                                                                                                                                                                                                        | Other                                    |       |
| Pre Admission C                                                                     | SHECTT SEM III                                                                                                                                                                                                                                                                                                                                                                                                                                                                                                                                                                                                                                                                                                                                                                                                                                                                                                                                                                                                                                                                                                                                                                                                                                                                                                                                                                                                                                                                                                                                                                                                                                                                                                                                                                                                                                                                                                                                                                                                                                                                                                                 |                                          | Ĕ     |
| Transaction ~                                                                       | PIEMS SEM I WAR AND A SEM I WAR                                                                                                                                                                                                                                                                                                                                                                                                                                                                                                                                                                                                                                                                                                                                                                                                                                                                                                                                                                                                                                                                                                                                                                                                                                                                                                                                                                                                                                                                                                                                                                                                                                                                                                                                                                                                                                                                                                                                                                                                                                                                                                |                                          |       |
| + Registration And Werk List                                                        | TVBN SEM V<br>TVBN SEM V                                                                                                                                                                                                                                                                                                                                                                                                                                                                                                                                                                                                                                                                                                                                                                                                                                                                                                                                                                                                                                                                                                                                                                                                                                                                                                                                                                                                                                                                                                                                                                                                                                                                                                                                                                                                                                                                                                                                                                                                                                                                                                       | Fersale                                  |       |
| + Collect Fees                                                                      | EVEAF SEM IN THE REAL OF A                                                                                                                                                                                                                                                                                                                                                                                                                                                                                                                                                                                                                                                                                                                                                                                                                                                                                                                                                                                                                                                                                                                                                                                                                                                                                                                                                                                                                                                                                                                                                                                                                                                                                                                                                                                                                                                                                                                                                                                                                                                                                                     |                                          |       |
| + Cthur Fass                                                                        | FVICOM SEMI                                                                                                                                                                                                                                                                                                                                                                                                                                                                                                                                                                                                                                                                                                                                                                                                                                                                                                                                                                                                                                                                                                                                                                                                                                                                                                                                                                                                                                                                                                                                                                                                                                                                                                                                                                                                                                                                                                                                                                                                                                                                                                                    | Male                                     |       |
| + Receipts                                                                          | SVEAMMC SEM IS SEE TO TYEE SEE | Nue-                                     |       |
| + Oata Entry<br>Student Raports <                                                   | C ± 0 200 400 600 800                                                                                                                                                                                                                                                                                                                                                                                                                                                                                                                                                                                                                                                                                                                                                                                                                                                                                                                                                                                                                                                                                                                                                                                                                                                                                                                                                                                                                                                                                                                                                                                                                                                                                                                                                                                                                                                                                                                                                                                                                                                                                                          | 0 800 400 900 1,200                      | 1,500 |
| Foes Reports                                                                        |                                                                                                                                                                                                                                                                                                                                                                                                                                                                                                                                                                                                                                                                                                                                                                                                                                                                                                                                                                                                                                                                                                                                                                                                                                                                                                                                                                                                                                                                                                                                                                                                                                                                                                                                                                                                                                                                                                                                                                                                                                                                                                                                |                                          | 6     |
|                                                                                     | CasteCategorywise Student Strength                                                                                                                                                                                                                                                                                                                                                                                                                                                                                                                                                                                                                                                                                                                                                                                                                                                                                                                                                                                                                                                                                                                                                                                                                                                                                                                                                                                                                                                                                                                                                                                                                                                                                                                                                                                                                                                                                                                                                                                                                                                                                             | Religionwise Student Strength            | 04    |
| Setting (                                                                           | WMUKTA JAY / DENOTTHED TREE                                                                                                                                                                                                                                                                                                                                                                                                                                                                                                                                                                                                                                                                                                                                                                                                                                                                                                                                                                                                                                                                                                                                                                                                                                                                                                                                                                                                                                                                                                                                                                                                                                                                                                                                                                                                                                                                                                                                                                                                                                                                                                    | 2080ALTILIANION-,                        | 2     |
| Graphical Report C                                                                  | SCHEDLE CLASS                                                                                                                                                                                                                                                                                                                                                                                                                                                                                                                                                                                                                                                                                                                                                                                                                                                                                                                                                                                                                                                                                                                                                                                                                                                                                                                                                                                                                                                                                                                                                                                                                                                                                                                                                                                                                                                                                                                                                                                                                                                                                                                  |                                          |       |
|                                                                                     |                                                                                                                                                                                                                                                                                                                                                                                                                                                                                                                                                                                                                                                                                                                                                                                                                                                                                                                                                                                                                                                                                                                                                                                                                                                                                                                                                                                                                                                                                                                                                                                                                                                                                                                                                                                                                                                                                                                                                                                                                                                                                                                                |                                          |       |

#### • MOBILE APP

### • FINANCE AND ACCOUNTS

| Helio, JUSTIN TUSCANO<br>Session: 21-22<br>Working Date: 28/10/2021 | Daily Collection Register |                                                      |                                                               |      |                |         |           |           |        |                                |   |
|---------------------------------------------------------------------|---------------------------|------------------------------------------------------|---------------------------------------------------------------|------|----------------|---------|-----------|-----------|--------|--------------------------------|---|
| Counter:                                                            | Report Format *           | Detailed                                             | O Short                                                       |      | Counter        |         | · Al      | O Se      | lected | <ul> <li>Particular</li> </ul> |   |
|                                                                     |                           | <ul> <li>Summary</li> </ul>                          | O Summary Tran. Wee                                           |      | Courses        |         | · Al      | O Selecte | d 0    | Basic Course                   |   |
| Search Mercz Q                                                      |                           | <ul> <li>Date Wee Summary</li> </ul>                 | O Prev Session Detailed                                       |      | Receipt Status | s.      | 🙍 With Ca | incelled  | O With | out Cancelled                  |   |
| Master ¢                                                            |                           | O Date Wise                                          | <ul> <li>Academic Session<br/>Summary</li> </ul>              |      | Feeheads       |         | None se   | elected + |        |                                |   |
| Pre Admission (                                                     |                           |                                                      | 1943/187                                                      |      | Date From *    |         | 28/10/2   | 021       |        |                                | 首 |
| Transaction (                                                       |                           | <ul> <li>Summary Tran. Course<br/>Wise</li> </ul>    | <ul> <li>Summary Tran. Basic.</li> <li>Course Wise</li> </ul> |      | Date To *      |         |           |           |        |                                |   |
| Student Reports <                                                   |                           | <ul> <li>DCR Details Demand</li> <li>Wise</li> </ul> |                                                               |      | Format Type    |         | 28/10/2   |           |        |                                | = |
| Fees Reports 🛛 👻                                                    | Session *                 | 2021-2022                                            |                                                               |      |                |         | 50 Hea    | ds        |        |                                | ۷ |
| - Fees Report                                                       |                           | 2921-2922                                            |                                                               | ¥    |                |         |           |           |        |                                |   |
| O Other Fires DCR                                                   | Receipt Type "            | Please Select                                        |                                                               | ×    |                |         |           |           |        |                                |   |
| O Der Report<br>O Daily DCR.                                        | Receipt Book Name *       | Please Select                                        |                                                               | ¥    |                |         |           |           |        |                                |   |
| O Datewine DCR Report                                               | Counter Type              | Please Select                                        |                                                               | 4    |                |         |           |           |        |                                |   |
| O Challan Collection<br>Report                                      | Transaction Type          | Please Select                                        |                                                               |      |                |         |           |           |        |                                |   |
| O Demand Report                                                     |                           | Please Select                                        |                                                               | ٣    |                |         |           |           |        |                                |   |
| O Bulk Receipt Reprint                                              |                           |                                                      |                                                               | The  |                | 100-000 | 1000      |           |        |                                |   |
| O Admin Outstanding Fees                                            |                           | R                                                    | aport Cancel                                                  | UBER | cel Esport     | Request | midit     |           |        |                                |   |