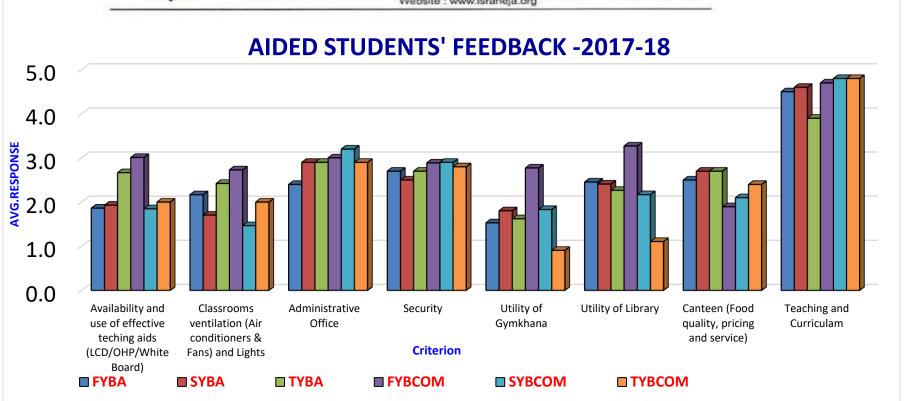

| OUTSTANDING | EXCELLENT | VERY GOOD | GOOD | SATISFACTORY |
|-------------|-----------|-----------|------|--------------|
| 5           | 4         | 3         | 2    | 1            |

Principal

SADHANA EDUCATION SOCIETY'S
(Registered under society's act of 1860 & Bombay Public Trust Act 1950)
Linguistic (Gujarati) Minority