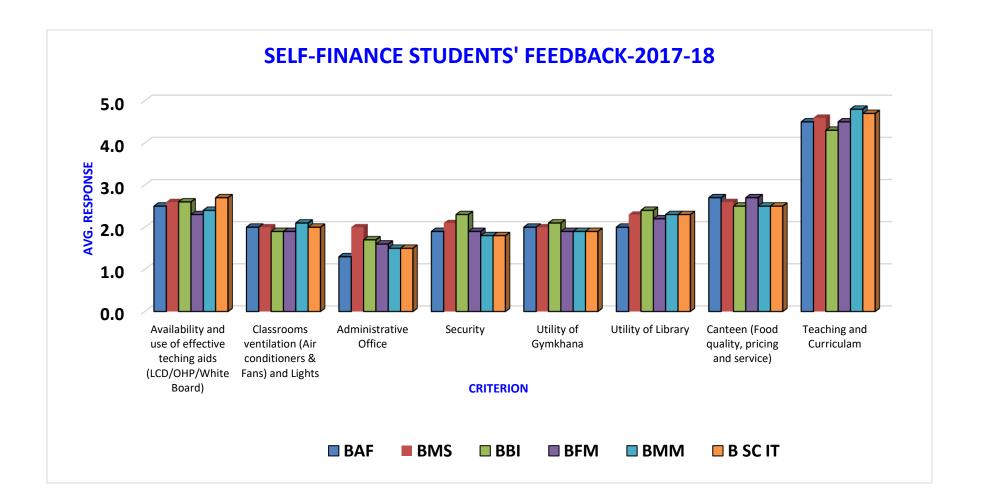

| OUTSTANDING | EXCELLENT | VERY GOOD | GOOD | SATISFACTORY |
|-------------|-----------|-----------|------|--------------|
| 5           | 4         | 3         | 2    | 1            |

Principal

SADHANA EDUCATION SOCIETY'S
(Registered under society's act of 1860 & Bombay Public Trust Act 1950)
Linguistic (Gujarati) Minority

| OUTSTANDING | EXCELLENT | VERY GOOD | GOOD | SATISFACTORY |
|-------------|-----------|-----------|------|--------------|
| 5           | 4         | 3         | 2    | 1            |