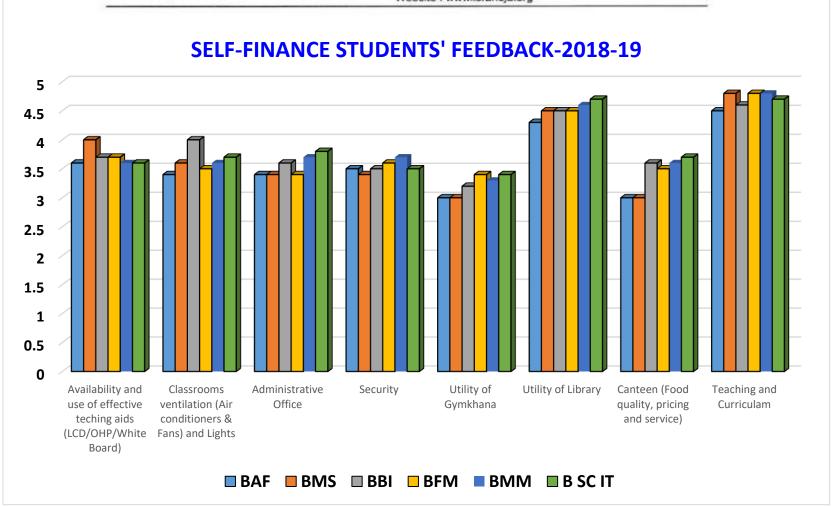

| OUTSTANDING | EXCELLENT | VERY GOOD | GOOD | SATISFACTORY |
|-------------|-----------|-----------|------|--------------|
| 5           | 4         | 3         | 2    | 1            |

SADHANA EDUCATION SOCIETY'S
(Registered under society's act of 1860 & Bombay Public Trust Act 1950)
Linguistic (Gujarati) Minority

| OUTSTANDING | EXCELLENT | VERY GOOD | GOOD | SATISFACTORY |
|-------------|-----------|-----------|------|--------------|
| 5           | 4         | 3         | 2    | 1            |