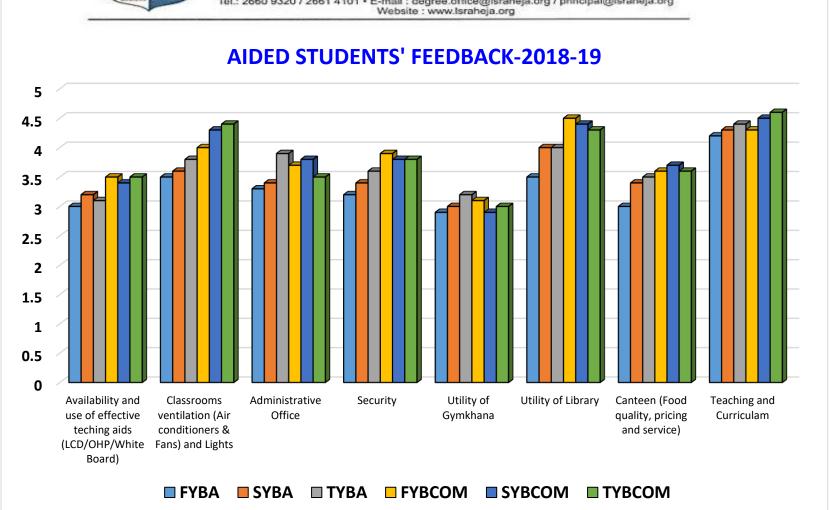

| OUTSTANDING | EXCELLENT | VERY GOOD | GOOD | SATISFACTORY |
|-------------|-----------|-----------|------|--------------|
| 5           | 4         | 3         | 2    | 1            |

SADHANA EDUCATION SOCIETY'S
(Registered under society's act of 1860 & Bombay Public Trust Act 1950)
Linguistic (Gujarati) Minority