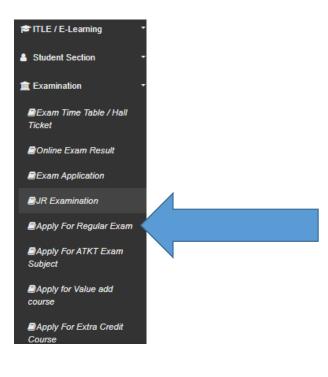

</sup> December 2024.

Follow the steps given below to fill the Exam Registration Form.

Sd/-

**BOARD OF EXAMINATION AND EVALUATION** 

## STEPS TO BE FOLLOWED TO FILL REGULAR EXAM REGISTRATION

Login to the student portal.

Visit www.lsraheja.org

Students login >>> Students Portal Login

| Welcome to Student P | ortal                |
|----------------------|----------------------|
| Username             |                      |
| Username             |                      |
| Peasword             | Get Usemane & Pass   |
| Password             |                      |
| zzliAE               | 🖒 Enter Captche Code |
| Server 1             | - Lign               |
| Terms of Use         | н                    |

Enter login details.

Go to Examination

Click on Apply for Regular Exam.



#### Select Exam Session – (DECEMBER 2024 REGULAR NEP)

#### Check the subjects

## Then click on Submit button.

| Note : * Marked is Mandatory *            |                                                          |              |                   |          |  |
|-------------------------------------------|----------------------------------------------------------|--------------|-------------------|----------|--|
| Stadiont Name                             | TAWADE ANIKET SANTGSH                                    |              |                   |          |  |
| Course                                    | PYINCOM SEM I                                            |              |                   |          |  |
| Exam Session *                            | APRIL 2022 REGULAR