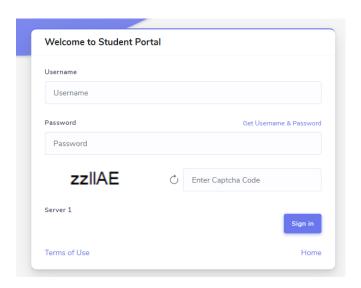

## STEPS TO BE FOLLOWED TO FILL REGULAR EXAM REGISTRATION

Login to the student portal.

Visit www.lsraheja.org

Students login >>> <a href="Students Portal Login">Students Portal Login</a>

Enter login details.