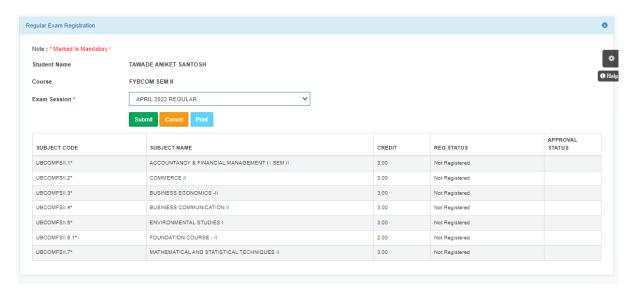

## STEPS TO BE FOLLOWED TO FILL REGULAR EXAM REGISTRATION

Login to the student portal.

Visit www.lsraheja.org

Students login >>> <a href="Students Portal Login">Students Portal Login</a>

Enter login details.

Go to Examination

Click on Apply for Regular Exam.

Select Exam Session - ( APRIL 2025 REGULAR NEP )

Check the subjects

Then click on Submit button.

After submitting the form, the data will automatically be saved, and you can take print out of the Examination registration form for your reference. (There is no need to submit the physical copy to office.)