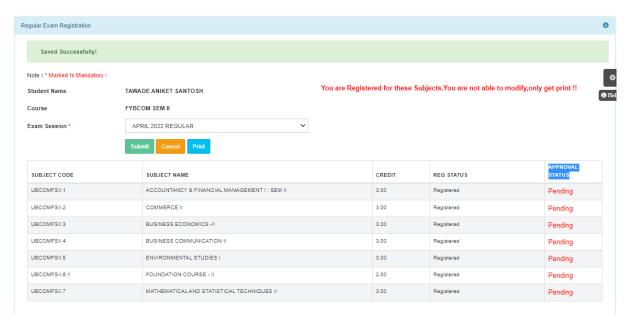

Go to Examination

Click on Apply for Regular Exam.

Select Exam Session - ( APRIL 2025 REGULAR NEP )

Check the subjects

Then click on Submit button.

After submitting the form, the data will automatically be saved, and you can take print out of the Examination registration form for your reference. (There is no need to submit the physical copy to office.)

You can then download the hall ticket and exam timetable after the approval by examination committee.

You can check your status which will be as in the screenshot and when the status changes from "Pending" to "Approved".