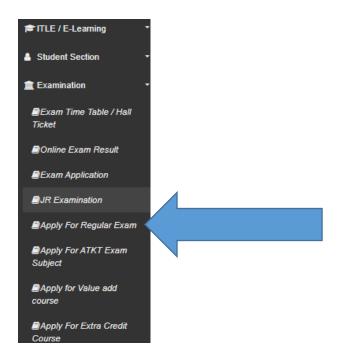

Go to Examination

Click on Apply for Regular Exam.

Select Exam Session - ( APRIL 2025 REGULAR NEP )

Check the subjects

Then click on Submit button.

After submitting the form, the data will automatically be saved, and you can take print out of the Examination registration form for your reference. (There is no need to submit the physical copy to office.)