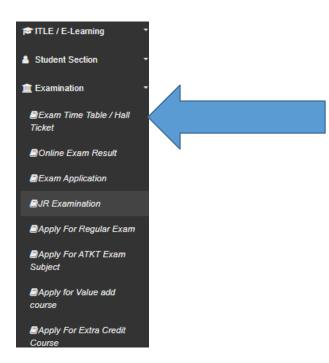

## STEPS TO BE FOLLOWED TO DOWNLOAD THE HALL TICKET

Login to the student portal.

Visit www.lsraheja.org

Students login >>> Students Portal Login

Enter login details.

Go to Examination

Click on Exam Time Table/Hall Ticket

Select Exam Session

Select course